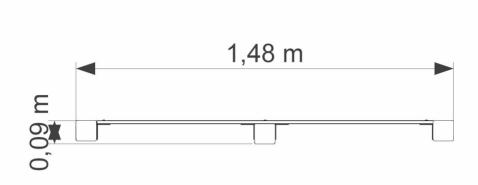

#### **Technical data**

Device size: 1,48 x 0,09 m
Total height: 1,23 m
Impact area dimensions: Impact area: Free fall height (HIC): Age: 1+

## **Device and impact area dimensions**

## Height