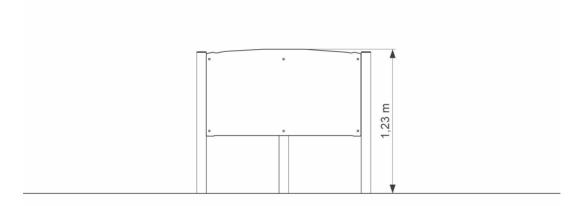

#### **Technical data**

Device size: 1,48 x 0,09 m
Total height: 1,23 m
Impact area dimensions: Impact area: Free fall height (HIC): Age: 1+

## **Device and impact area dimensions**

## Height