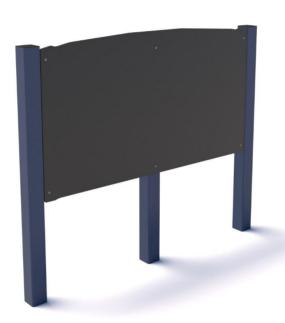

# P3823 - Large drawing board

### **Data sheet**

A device for playing outdoors Made based on the standard PN-EN 1176-1:2017-12

Manufactured in Poland

#### **Technical data**

Device size: 1,48 x 0,09 m
Total height: 1,23 m
Impact area dimensions: Impact area: Free fall height (HIC): Age: 1+

### **Material specification:**

Construction: steel profile 80 x 80 mm, galvanized and powder coated

Connections: stainless steel

Wall: HPL

Anchor: devices permanently anchored in the ground on a concrete foundation of