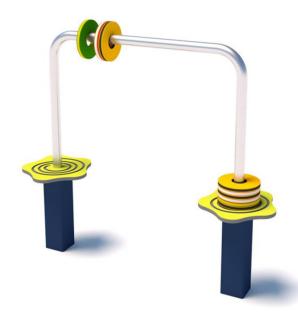

# P3822 - Counter

#### **Material specification:**

Construction: steel profile 80 x 80 mm, galvanized and powder coated

Applications: odporna na warunki atmosferyczne płyta HDPE

Anchor: devices permanently anchored in the ground on a concrete foundation of