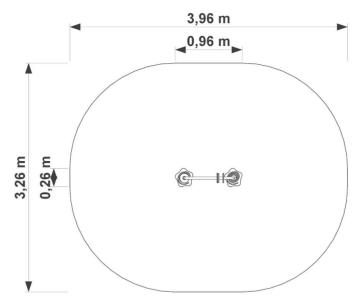

#### **Technical data**

- Device size: 0,96 x 0,26 m

- Total height: 0,87 m

- Impact area dimensions: 3,96 x 3,26 m

- Impact area: 10,95 m<sup>2</sup>

- Free fall height (HIC):

- Age: 0-3, 3+

### **Device and impact area dimensions**