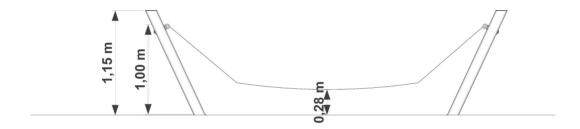

#### **Technical data**

| 4,00 x 1,16 m        |
|----------------------|
| 1,15 m               |
| 7,00 x 4,16 m        |
| 27,18 m <sup>2</sup> |
| 0,28 cm              |
| 3+                   |
|                      |

### Height