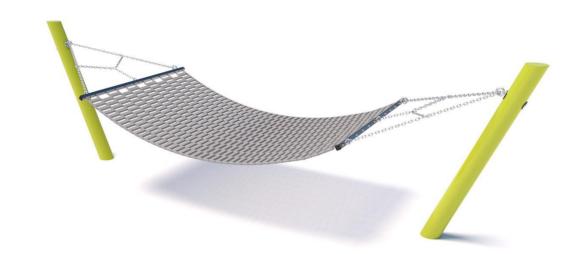

# P8602MP - Double outdoor hammock

#### **Technical data**

| 4,00 x 1,16 m        |
|----------------------|
| 1,15 m               |
| 7,00 x 4,16 m        |
| 27,18 m <sup>2</sup> |
| 0,28 cm              |
| 3+                   |
|                      |

### **Material specification:**

Construction: steel pipe 114,4 mm powder coated Bars / ladders: profile 30x30 mm, stainless steel

Connections: stainless steel
Suspension: stainless steel

Seat: PA6

Anchor: devices permanently anchored in the ground on a concrete foundation of