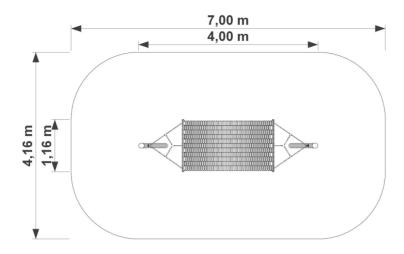

#### **Technical data**

| 4,00 x 1,16 m        |
|----------------------|
| 1,15 m               |
| 7,00 x 4,16 m        |
| 27,18 m <sup>2</sup> |
| 0,28 cm              |
| 3+                   |
|                      |

### **Device and impact area dimensions**