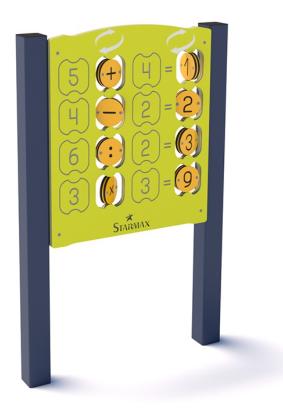

## Data sheet

EN Outdoor play equipment

Designed according to PN-EN 1176-1:2017-12 Made in Poland

Technical details:

- Device dimensions: 0,78 x 013 m
- Height: 1,2 m
- Free heigh of fall (HIC): m
- Age group: 1 +

Available colors: