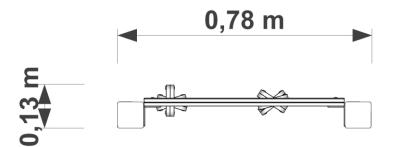

## Data sheet

EN Outdoor play equipment

Designed according to PN-EN 1176-1:2017-12 Made in Poland

Technical details:

- Device dimensions: 0,78 x 013 m
- Height: 1,2 m
- Free heigh of fall (HIC): m
- Age group: 1 +

## Device and safety area dimensions