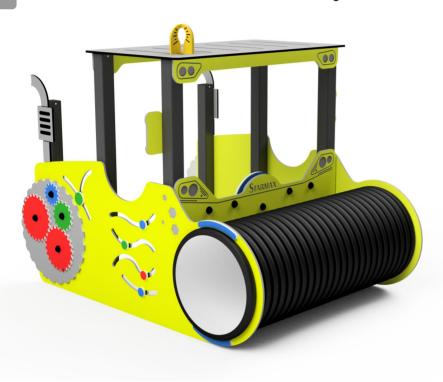

# P3513 - Walec drogowy

### Set contains:

tunnel passage steering wheel

maze board
2x control board modes

### **Material specification:**

Construction: steel profile 80 x 80 mm, galvanized and powder coated

Barriers: weatherproof HDPE Roof: weatherproof HDPE

Connections: stainless steel

Applications: weatherproof HDPE