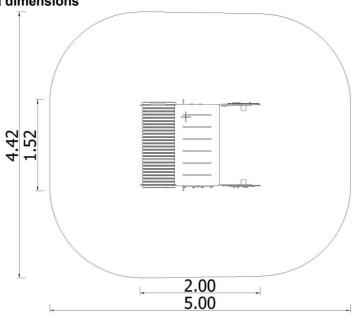

#### **Technical data**

- Device size: 2,00 x 1,52 m

- Total height: 1,57 m

- Impact area dimensions: 5,00 x 4,52 m

- Impact area: 20,10 m<sup>2</sup>

- Free fall height (HIC): 0,6 m

- Age: 0+

## **Device and impact area dimensions**