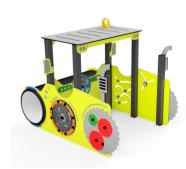

# P3513 - Walec drogowy

### Set contains:

tunnel passage steering wheel

maze board
2x control board modes