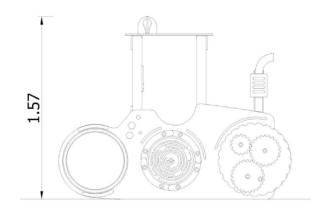

#### **Technical data**

- Device size: 2,00 x 1,52 m

- Total height: 1,57 m

- Impact area dimensions: 5,00 x 4,52 m

- Impact area: 20,10 m<sup>2</sup>

- Free fall height (HIC): 0,6 m

- Age: 0+

## Height