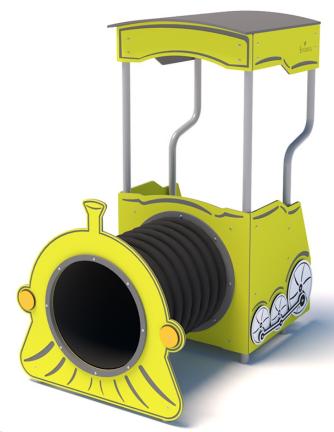

# P3501 Choo choo Train

## **Data sheet**

EN

Outdoor play equipment

Designed according to PN-EN 1176-1:2017-12 Made in Poland

Technical details:

- Device dimensions: 0,92 x 1,47 m

- Height: 1,67 m.

- Safety area dimensions: 3,92 x 3,47 m

- Safety area: 15,57 m<sup>2</sup>

- Free heigh of fall (HIC):0,17 m

- Age group: 1 +

Available colors:

## **Material specification:**

Construction: steel pipe 42,4x2,5 mm, powder coated

Tunnel: polypropylene

Panel: weatherproof hdpe

Anchoring: devices permanently anchored in the ground on a concrete

foundation of min. C20/25, 60 cm below the ground level