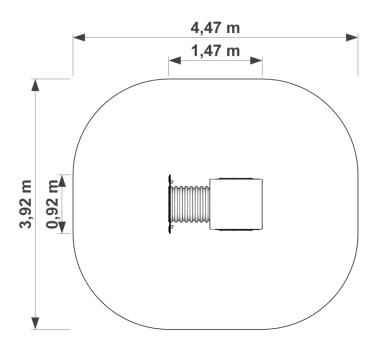

## **Data sheet**

EN

Outdoor play equipment

Designed according to PN-EN 1176-1:2017-12 Made in Poland

Technical details:

- Device dimensions: 0,92 x 1,47 m

- Height: 1,67 m.

- Safety area dimensions: 3,92 x 3,47 m

- Safety area: 15,57 m<sup>2</sup>

- Free heigh of fall (HIC):0,17 m

- Age group: 1 +

Available colors:

#### Device and safety area dimensions