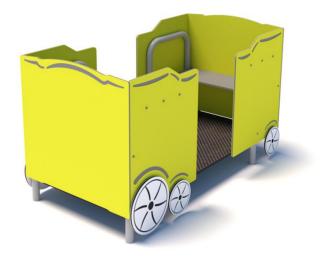

# Data sheet

A device for playing outdoors Made based on the standard PN-EN 1176-1:2017-12 Manufactured in Poland

#### Material specification:

| Construction: |
|---------------|
| Platform:     |
| Barriers:     |
| Connections:  |
| Applications: |
| Anchor:       |

bent pipes 42,4 mm, galvanized and powder coated stainless steel and HDPE weatherproof HDPE stainless steel weatherproof HDPE devices permanently anchored in the ground on a concrete foundation of min. C20/25, 60 cm below the ground level