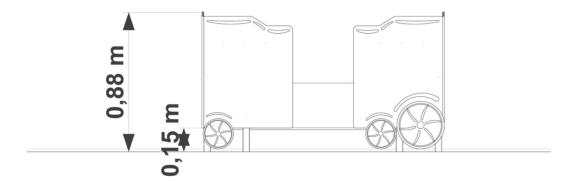

# **Technical data**

| - Device size:            | 1,53 x 0,80 m |
|---------------------------|---------------|
| - Total height:           | 0,88 m        |
| - Impact area dimensions: | 4,53 x 3,80 m |
| - Impact area:            | 15,28 m²      |
| - Free fall height (HIC): | 0,15 m        |
| - Age:                    | 3+            |

## Height