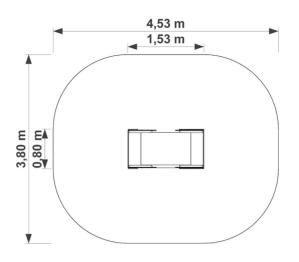

# **Technical data**

| - Device size:            | 1,53 x 0,80 m |
|---------------------------|---------------|
| - Total height:           | 0,88 m        |
| - Impact area dimensions: | 4,53 x 3,80 m |
| - Impact area:            | 15,28 m²      |
| - Free fall height (HIC): | 0,15 m        |
| - Age:                    | 3+            |

## Device and impact area dimensions