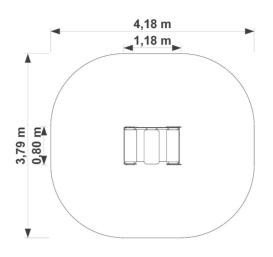

# Technical data

| - Device size:            | 1,18 x 0,80 m |
|---------------------------|---------------|
| - Total height:           | 0,88 m        |
| - Impact area dimensions: | 4,18 x 3,80 m |
| - Impact area:            | 13,90 m²      |
| - Free fall height (HIC): | 0,15 m        |
| - Age:                    | 3+            |