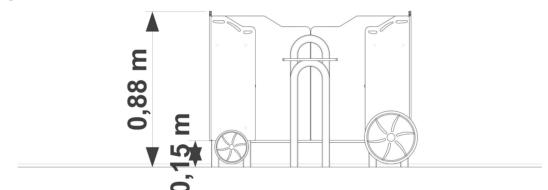

# Technical data

| - Device size:            | 1,18 x 0,80 m |
|---------------------------|---------------|
| - Total height:           | 0,88 m        |
| - Impact area dimensions: | 4,18 x 3,80 m |
| - Impact area:            | 13,90 m²      |
| - Free fall height (HIC): | 0,15 m        |
| - Age:                    | 3+            |