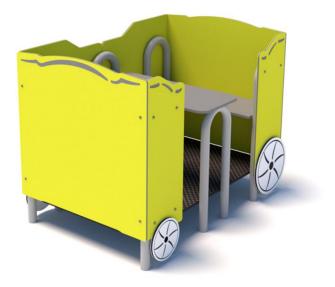

# Data sheet

A device for playing outdoors Made based on the standard PN-EN 1176-1:2017-12 Manufactured in Poland

# Technical data

| - Device size:            | 1,18 x 0,80 m |
|---------------------------|---------------|
| - Total height:           | 0,88 m        |
| - Impact area dimensions: | 4,18 x 3,80 m |
| - Impact area:            | 13,90 m²      |
| - Free fall height (HIC): | 0,15 m        |
| - Age:                    | 3+            |

## Material specification:

| Construction: |
|---------------|
| Platform:     |
| Barriers:     |
| Connections:  |
| Applications: |
| Anchor:       |

bent pipes 42,4 mm, galvanized and powder coated stainless steel and HDPE weatherproof HDPE stainless steel weatherproof HDPE devices permanently anchored in the ground on a concrete foundation of min. C20/25, 60 cm below the ground level