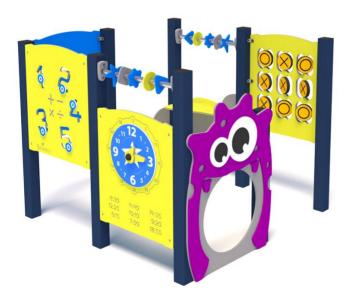

# P3509 - Cottage with educational panels III

#### Technical data

Device size: 1,58 x 1,73 m
 Total height: 1,20 m
 Impact area dimensions: 4,58 x 4,73 m
 Impact area: 19,76 m²
 Free fall height (HIC): - m
 Age: 0-3,3+

### **Material specification:**

Construction: steel profile 80 x 80 mm, galvanized and powder coated

Barriers: weatherproof HDPE
Connections: stal nierdzewna
Applications: weatherproof HDPE

Anchor: devices permanently anchored in the ground on a concrete foundation of