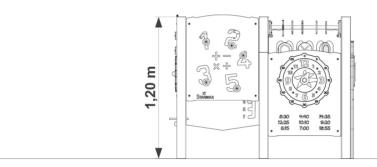

#### Technical data

Device size: 1,58 x 1,73 m
 Total height: 1,20 m
 Impact area dimensions: 4,58 x 4,73 m
 Impact area: 19,76 m²
 Free fall height (HIC): - m
 Age: 0-3,3+

#### Height