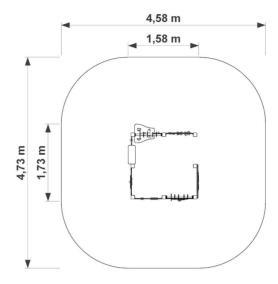

#### Technical data

Device size: 1,58 x 1,73 m
 Total height: 1,20 m
 Impact area dimensions: 4,58 x 4,73 m
 Impact area: 19,76 m²
 Free fall height (HIC): - m
 Age: 0-3,3+

## **Device and impact area dimensions**