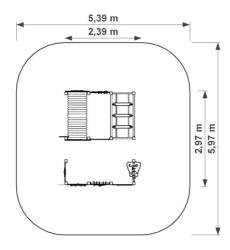

### **Technical data**

- Device size: 2,39 x 2,97 m

- Total height: 2,02 m

- Impact area dimensions: 5,39 x 5,97 m

- Impact area: 30,15 m<sup>2</sup>

- Free fall height (HIC):

- Age: 0-3,3+

# **Device and impact area dimensions**