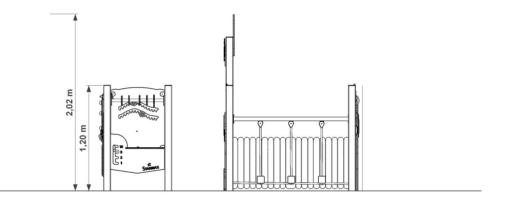

### **Technical data**

- Device size: 2,39 x 2,97 m

- Total height: 2,02 m

- Impact area dimensions: 5,39 x 5,97 m

- Impact area: 30,15 m<sup>2</sup>

- Free fall height (HIC):

- Age: 0-3,3+

# Height