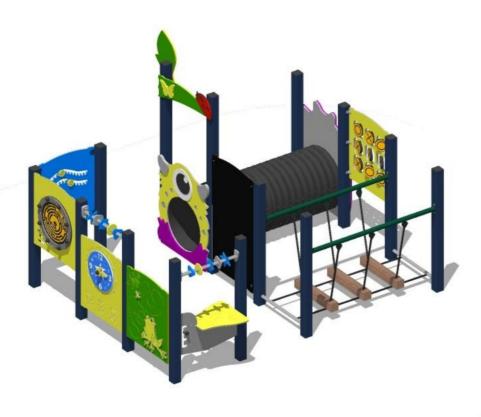

### Set contains:

tic-tac-toe panel shops with abacus racing panel lottery panel clock abacus monster passage tube passage chalk board panel frog and fly panel

leaf application ladybug application butterfly application moving bridge