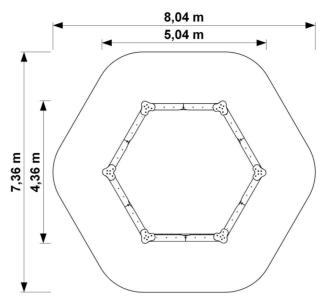

## **Technical data**

| - Device size:            | 5,04 x 4,36 m |
|---------------------------|---------------|
| - Total height:           | 0,37 m        |
| - Impact area dimensions: | 8,04 x 7,36 m |
| - Impact area:            | 46,26 m²      |
| - Free fall height (HIC): | 0,37 m        |
| - Age:                    | 0-3,3+        |

## Device and impact area dimensions