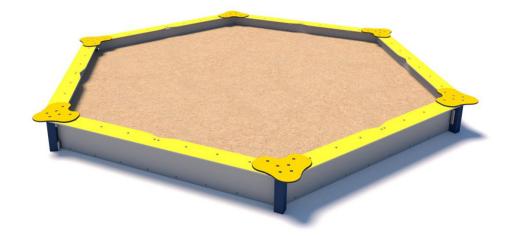

# Data sheet

A device for playing outdoors Made based on the standard PN-EN 1176-1:2017-12 Manufactured in Poland

## **Technical data**

| - Device size:            | 5,04 x 4,36 m |
|---------------------------|---------------|
| - Total height:           | 0,37 m        |
| - Impact area dimensions: | 8,04 x 7,36 m |
| - Impact area:            | 46,26 m²      |
| - Free fall height (HIC): | 0,37 m        |
| - Age:                    | 0-3,3+        |

### Material specification:

Construction:

Seat: Anchor: steel profile 80 x 80 mm, galvanized and powder coated galvanized folded sheet weatherproof HDPE devices permanently anchored in the ground on a concrete foundation of min. C20/25, 60 cm below the ground level