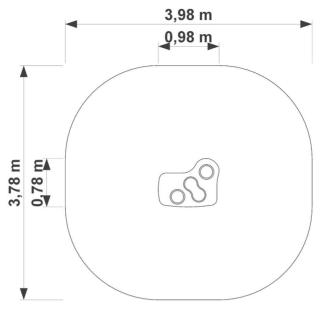

### **Device and impact area dimensions**

#### Technical data

- Device size: 2,14 x 2,40 m

- Total height: 1,50 m

- Impact area dimensions: 5,14 x 5,40 m

- Impact area: 24,23 m<sup>2</sup>

- Free fall height (HIC): 0,20 m

- Age: 0-3, 3+