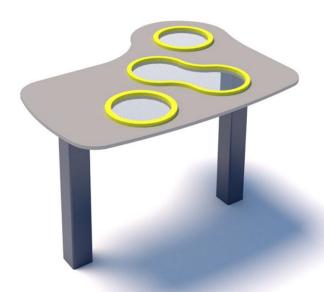

## P3252 - Table with sieve

# P3252 - Table with sieve

#### Technical data

- Device size: 2,14 x 2,40 m

- Total height: 1,50 m

- Impact area dimensions: 5,14 x 5,40 m

- Impact area: 24,23 m<sup>2</sup>

- Free fall height (HIC): 0,20 m

- Age: 0-3, 3+