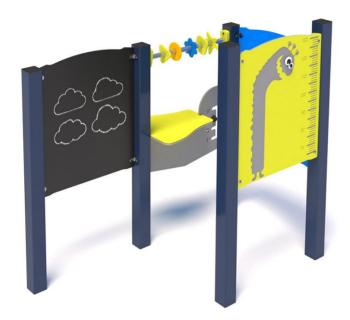

# P3512 - Cottage with educational panels IV

#### **Technical data**

| - Device size:            | 1,58 x 1,73 m |
|---------------------------|---------------|
| - Total height:           | 1,20 m        |
| - Impact area dimensions: | 4,58 x 4,73 m |
| - Impact area:            | 14,79 m²      |
| - Free fall height (HIC): | - m           |
| - Age:                    | 0-3,3+        |
|                           |               |

#### **Material specification:**

Construction: steel profile 80 x 80 mm, galvanized and powder coated

Connections: stainless steel

Applications: weatherproof HDPE

Anchor: devices permanently anchored in the ground on a concrete foundation of