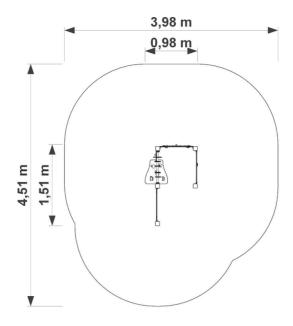

#### **Technical data**

| - Device size:            | 1,58 x 1,73 m |
|---------------------------|---------------|
| - Total height:           | 1,20 m        |
| - Impact area dimensions: | 4,58 x 4,73 m |
| - Impact area:            | 14,79 m²      |
| - Free fall height (HIC): | - m           |
| - Age:                    | 0-3,3+        |
|                           |               |

### **Device and impact area dimensions**