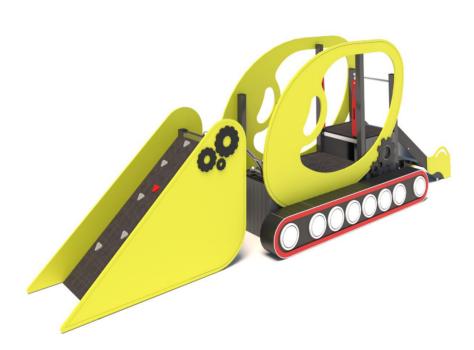

# P3406 - Excavator

## Set contains:

3 platforms climbing wall arch entrance slide applications gears excavator theme bulldozer theme