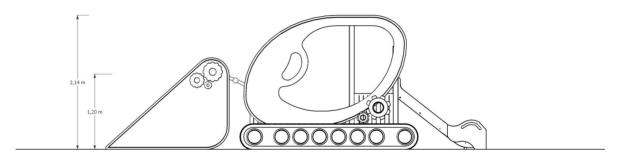

### **Technical data**

- Free fall height (HIC):

Device size: 1,34 x 6,09 m
Total height: 2,14 m
Impact area dimensions: 4,32 x 9,11 m
Impact area: 34,74 m²

- Age: 3 +

1,20 m

### Height