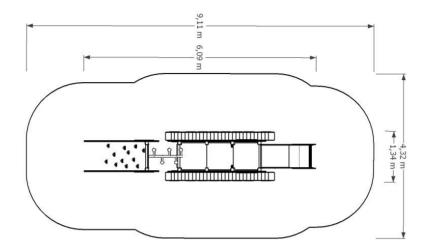

### **Technical data**

- Free fall height (HIC):

Device size: 1,34 x 6,09 m
Total height: 2,14 m
Impact area dimensions: 4,32 x 9,11 m
Impact area: 34,74 m²

- Age: 3 +

1,20 m

### **Device and impact area dimensions**