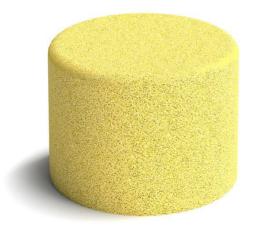

## P6101 Walec EPDM 20 cm



### **Data sheet**

A device for playing outdoors

Made based on the standard PN-EN 1176-1:2017-12

Manufactured in Poland

### **Technical data**

| - Device size: | 0,40 x 0,40 m |
|----------------|---------------|
|----------------|---------------|

- Total height: 0,20 m

- Impact area dimensions:

- Impact area:

- Free fall height (HIC): 0,20 m

- Age: 0-3, 3+



## Available colors











# P6101 Walec EPDM 20 cm



## Device and impact area dimensions



### Height



### **Material specification:**

Bars / ladders: EPDM

Anchor: devices permanently anchored in the ground on a concrete foundation of

min. C20/25, 40 cm below the ground level

### Impact attenuating surface:

Any