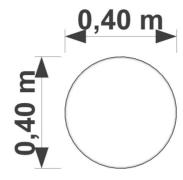

### **Technical data**

| - Device size: | 0,40 x 0,40 m |
|----------------|---------------|
|----------------|---------------|

- Total height: 0,20 m

- Impact area dimensions:

- Impact area:

- Free fall height (HIC): 0,20 m

## Device and impact area dimensions