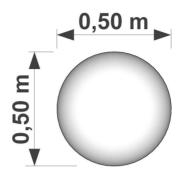

#### **Technical data**

| - Device size: | 0,50 x 0,50 m |
|----------------|---------------|
|                |               |

- Total height: 0,25 m

- Impact area dimensions:

- Impact area:

- Free fall height (HIC): 0,25 m

## Device and impact area dimensions