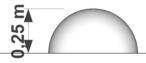

#### **Technical data**

| - Device size: | 0,50 x 0,50 m |
|----------------|---------------|
|                |               |

- Total height: 0,25 m

- Impact area dimensions:

- Impact area:

- Free fall height (HIC): 0,25 m

### Height