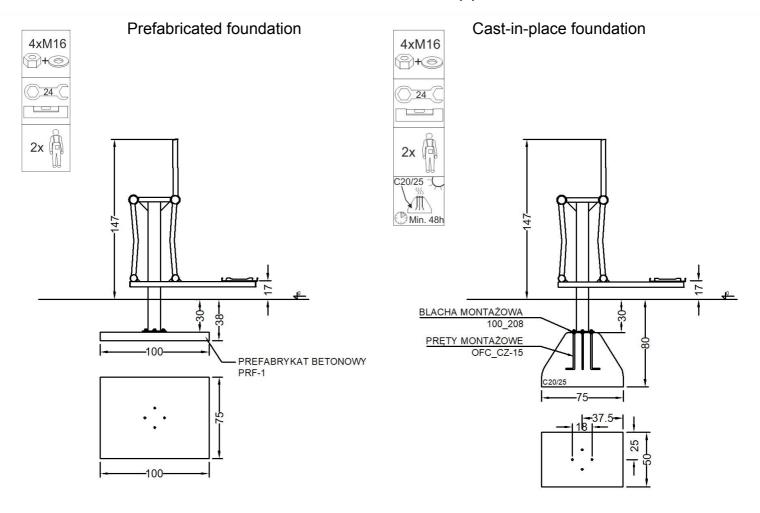

## Methods of installation (2)

STARMAX Marek Starczewski Outdoor Fitness Center ul. Rycerska 3, 83-050 Bąkowo k. Gdańska

| Material specification |                                                                                                                                                        |
|------------------------|--------------------------------------------------------------------------------------------------------------------------------------------------------|
| Construction           | construction pole 114,3 mm powder coated                                                                                                               |
| Others                 | pipes 48, 42,4 i 40 mm, malowane proszkowo                                                                                                             |
| Connections            | stainless steel                                                                                                                                        |
| Footers                | embossed sheet                                                                                                                                         |
| Standard colors        | grey (RAL 9006) i green (RAL 6018)                                                                                                                     |
| Foundation             | Device permanently anchored in the ground on a prefabricated concrete foundation or poured concrete of class min. C20/25, 30 cm below the ground level |