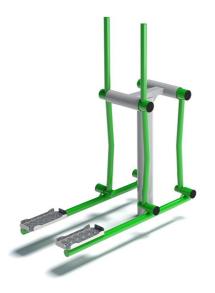

# **OF2-28 Single Skier**

| N | Те                     | Technical data                             |  |
|---|------------------------|--------------------------------------------|--|
|   | Device size            | 1,19 x 0,59 m                              |  |
|   | Device height          | 1,47 m                                     |  |
|   | Impact area dimensions | 4,19 x 3,59 m                              |  |
|   | Impact area            | 13,08 m²                                   |  |
|   | Free fall height (HIC) | 0,17 m                                     |  |
|   | Maximum user's weight  | 120 kg                                     |  |
|   | Users group            | device designed for people over 1,4 m tall |  |
|   | Norm                   | PN-EN 16630:2015-06                        |  |
|   | Manufacturing country  | Poland                                     |  |