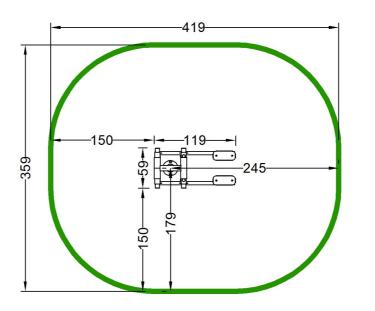

# Device and impact area dimensions

# **OF2-28 Single Skier**

| N | Те                     | Technical data                             |  |
|---|------------------------|--------------------------------------------|--|
|   | Device size            | 1,19 x 0,59 m                              |  |
|   | Device height          | 1,47 m                                     |  |
|   | Impact area dimensions | 4,19 x 3,59 m                              |  |
|   | Impact area            | 13,08 m²                                   |  |
|   | Free fall height (HIC) | 0,17 m                                     |  |
|   | Maximum user's weight  | 120 kg                                     |  |
|   | Users group            | device designed for people over 1,4 m tall |  |
|   | Norm                   | PN-EN 16630:2015-06                        |  |
|   | Manufacturing country  | Poland                                     |  |