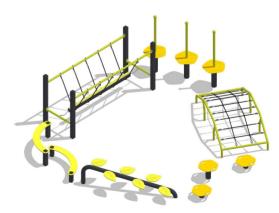

# P5036- fitness set

### **Technical data**

Device size: 7,85 x 7,44 m
Total height: 1,2 m
Impact area dimensions: 4,82 x 4,44 m
Impact area: 52 m²
Free fall height (HIC): 0,51 m
Age: 3+

#### **Material specification:**

Construction: steel profile 60 x 60 mm and 40 x 40 mm, powder coated

Platform: weatherproof HDPE

Lines: polypropylene with steel core

Connections: stainless steel

Anchor: devices permanently anchored in the ground on a concrete foundation of