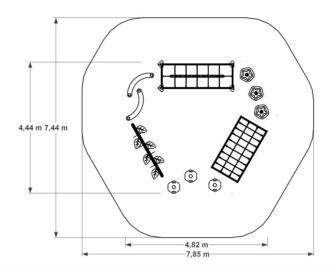

### **Technical data**

Device size: 7,85 x 7,44 m
Total height: 1,2 m
Impact area dimensions: 4,82 x 4,44 m
Impact area: 52 m²
Free fall height (HIC): 0,51 m
Age: 3+

### **Device and impact area dimensions**