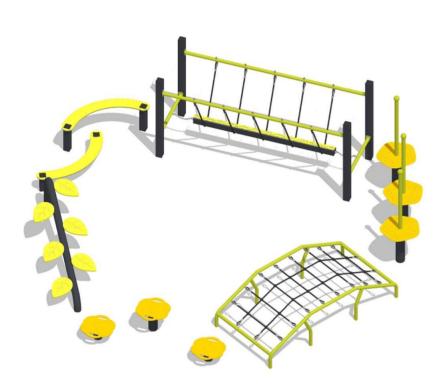

# P5036- fitness set

### **Technical data**

Device size: 7,85 x 7,44 m
Total height: 1,2 m
Impact area dimensions: 4,82 x 4,44 m
Impact area: 52 m²
Free fall height (HIC): 0,51 m
Age: 3+

#### **Material specification:**

Construction: steel profile 60 x 60 mm and 40 x 40 mm, powder coated

Platform: weatherproof HDPE

Lines: polypropylene with steel core

Connections: stainless steel

Anchor: devices permanently anchored in the ground on a concrete foundation of