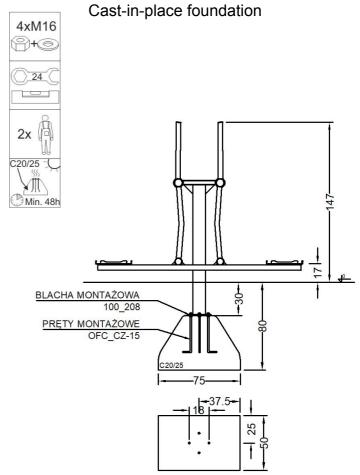

| Material specification |                                                                                                                                                        |
|------------------------|--------------------------------------------------------------------------------------------------------------------------------------------------------|
| Construction           | construction pole 114,3 mm powder coated                                                                                                               |
| Others                 | pipes 48, 42,4 i 40 mm, malowane proszkowo                                                                                                             |
| Connections            | stainless steel                                                                                                                                        |
| Footers                | embossed sheet                                                                                                                                         |
| Standard colors        | grey (RAL 9006) i green (RAL 6018)                                                                                                                     |
| Foundation             | Device permanently anchored in the ground on a prefabricated concrete foundation or poured concrete of class min. C20/25, 30 cm below the ground level |

### Methods of installation (2)