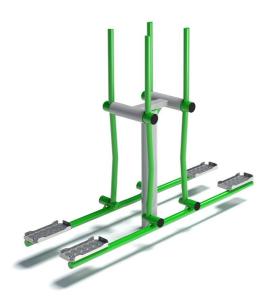

# **OF2-28 Double Skier**

E١

| Technical data         |                                            |
|------------------------|--------------------------------------------|
| Device size            | 1,90 x 0,59 m                              |
| Device height          | 1,47 m                                     |
| Impact area dimensions | 4,90 x 3,59 m                              |
| Impact area            | 15,65 m²                                   |
| Free fall height (HIC) | 0,17 m                                     |
| Maximum user's weight  | 120 kg                                     |
| Users group            | device designed for people over 1,4 m tall |
| Norm                   | PN-EN 16630:2015-06                        |
| Manufacturing country  | Poland                                     |