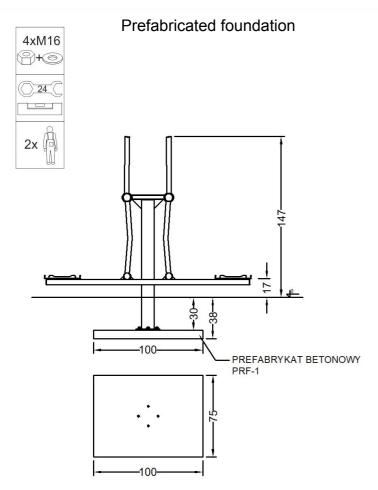

| Material specification |                                                                                                                                                        |
|------------------------|--------------------------------------------------------------------------------------------------------------------------------------------------------|
| Construction           | construction pole 114,3 mm powder coated                                                                                                               |
| Others                 | pipes 48, 42,4 i 40 mm, malowane proszkowo                                                                                                             |
| Connections            | stainless steel                                                                                                                                        |
| Footers                | embossed sheet                                                                                                                                         |
| Standard colors        | grey (RAL 9006) i green (RAL 6018)                                                                                                                     |
| Foundation             | Device permanently anchored in the ground on a prefabricated concrete foundation or poured concrete of class min. C20/25, 30 cm below the ground level |

### Methods of installation (2)