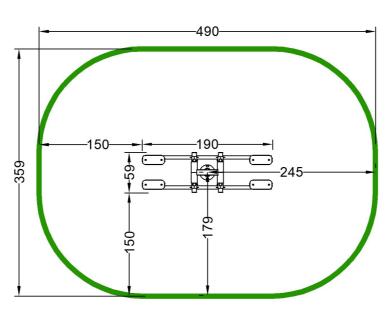

# **OF2-28 Double Skier**

E١

| Technical data         |                                            |
|------------------------|--------------------------------------------|
| Device size            | 1,90 x 0,59 m                              |
| Device height          | 1,47 m                                     |
| Impact area dimensions | 4,90 x 3,59 m                              |
| Impact area            | 15,65 m²                                   |
| Free fall height (HIC) | 0,17 m                                     |
| Maximum user's weight  | 120 kg                                     |
| Users group            | device designed for people over 1,4 m tall |
| Norm                   | PN-EN 16630:2015-06                        |
| Manufacturing country  | Poland                                     |

## Device and impact area dimensions