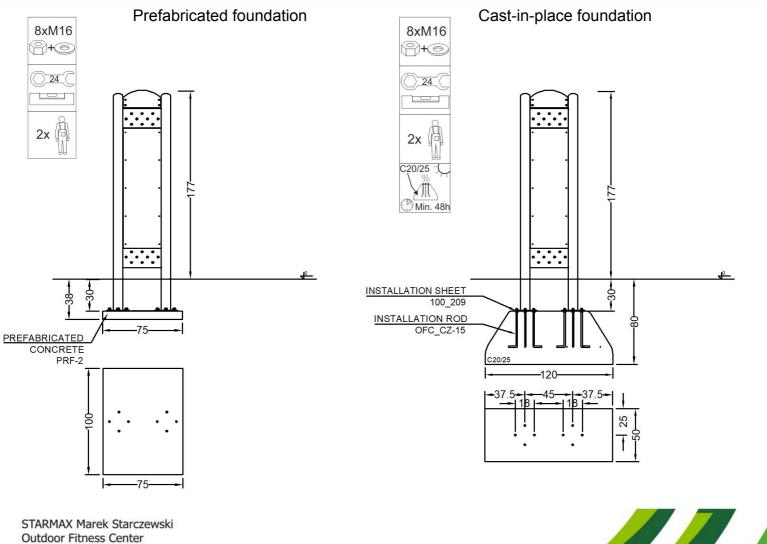

| Material specification |                                                                                                                                                        |  |
|------------------------|--------------------------------------------------------------------------------------------------------------------------------------------------------|--|
| Construction           | construction pole 88,9 mm, powder coated                                                                                                               |  |
| Others                 | sheet gr. 8 and 2 mm, powder coated                                                                                                                    |  |
| Connections            | stainless steel                                                                                                                                        |  |
| Standard colors        | grey (RAL 9006) i green (RAL 6018)                                                                                                                     |  |
| Foundation             | Device permanently anchored in the ground on a prefabricated concrete foundation or poured concrete of class min. C20/25, 30 cm below the ground level |  |

## Methods of installation (2)

ul. Rycerska 3, 83-050 Bąkowo k. Gdańska