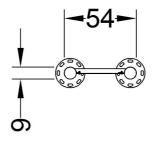

OFC-01 Pylon

| EN |                        | Technical data      |  |
|----|------------------------|---------------------|--|
|    | Device size            | 0,54 x 0,09 m       |  |
|    | Device height          | 1,77 m              |  |
|    | Impact area dimensions | -                   |  |
|    | Impact area            | -                   |  |
|    | Free fall height (HIC) | -                   |  |
|    | Maximum user's weight  | -                   |  |
|    | Users group            | -                   |  |
|    | Norm                   | PN-EN 16630:2015-06 |  |
|    | Manufacturing country  | Poland              |  |

## Device and impact area dimensions