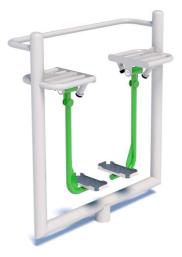

# **OFC-02 Air Walker**

| EN | Technical data         |                                            |
|----|------------------------|--------------------------------------------|
|    | Device size            | 0,55 x 1,32 m                              |
|    | Device height          | 1,52 m                                     |
|    | Impact area dimensions | 3,55 x 4,32 m                              |
|    | Impact area            | 13,40 m <sup>2</sup>                       |
|    | Free fall height (HIC) | 0,34 m                                     |
|    | Maximum user's weight  | 120 kg                                     |
|    | Users group            | device designed for people over 1,4 m tall |
|    | Norm                   | PN-EN 16630:2015-06                        |
|    | Manufacturing country  | Poland                                     |