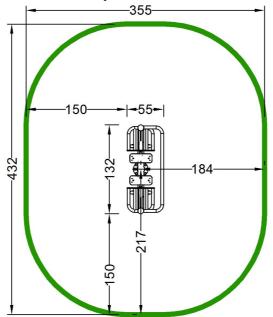

# **OFC-02 Air Walker**

| EN | Technical data         |                                            |
|----|------------------------|--------------------------------------------|
|    | Device size            | 0,55 x 1,32 m                              |
|    | Device height          | 1,52 m                                     |
|    | Impact area dimensions | 3,55 x 4,32 m                              |
|    | Impact area            | 13,40 m <sup>2</sup>                       |
|    | Free fall height (HIC) | 0,34 m                                     |
|    | Maximum user's weight  | 120 kg                                     |
|    | Users group            | device designed for people over 1,4 m tall |
|    | Norm                   | PN-EN 16630:2015-06                        |
|    | Manufacturing country  | Poland                                     |

## Device and impact area dimensions