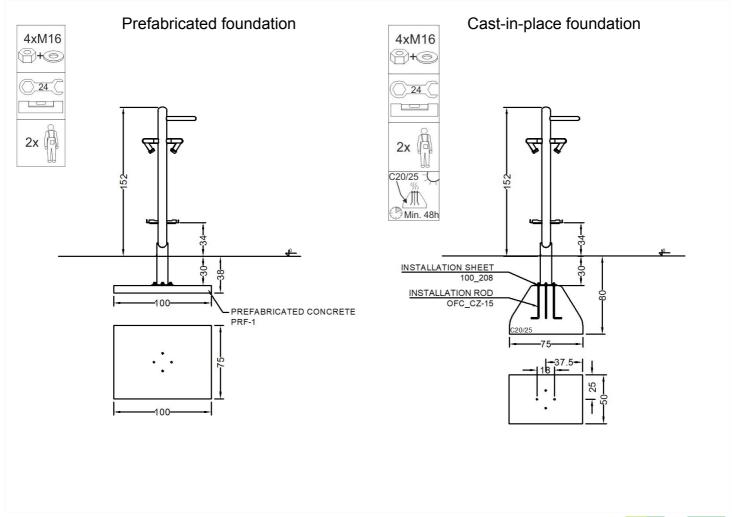

| Material specification |                                                                                                                                                        |  |
|------------------------|--------------------------------------------------------------------------------------------------------------------------------------------------------|--|
| Construction           | construction pole 114,3 and 88,9 mm, powder coated                                                                                                     |  |
| Others                 | pipes 42,4 mm, powder coated                                                                                                                           |  |
| Connections            | stainless steel                                                                                                                                        |  |
| Footers                | embossed sheet                                                                                                                                         |  |
| Standard colors        | grey (RAL 9006) i green (RAL 6018)                                                                                                                     |  |
| Foundation             | Device permanently anchored in the ground on a prefabricated concrete foundation or poured concrete of class min. C20/25, 30 cm below the ground level |  |

### Methods of installation (2)

STARMAX Marek Starczewski Outdoor Fitness Center ul. Rycerska 3, 83-050 Bąkowo k. Gdańska