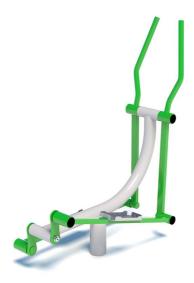

# **OFC-05 Crosstrainer**

| EN | Technical data         |                                            |
|----|------------------------|--------------------------------------------|
|    | Device size            | 1,35 x 0,63 m                              |
|    | Device height          | 1,58 m                                     |
|    | Impact area dimensions | 4,35 x 3,63 m                              |
|    | Impact area            | 13,84 m²                                   |
|    | Free fall height (HIC) | 0,38 m                                     |
|    | Maximum user's weight  | 120 kg                                     |
|    | Users group            | device designed for people over 1,4 m tall |
|    | Norm                   | PN-EN 16630:2015-06                        |
|    | Manufacturing country  | Poland                                     |