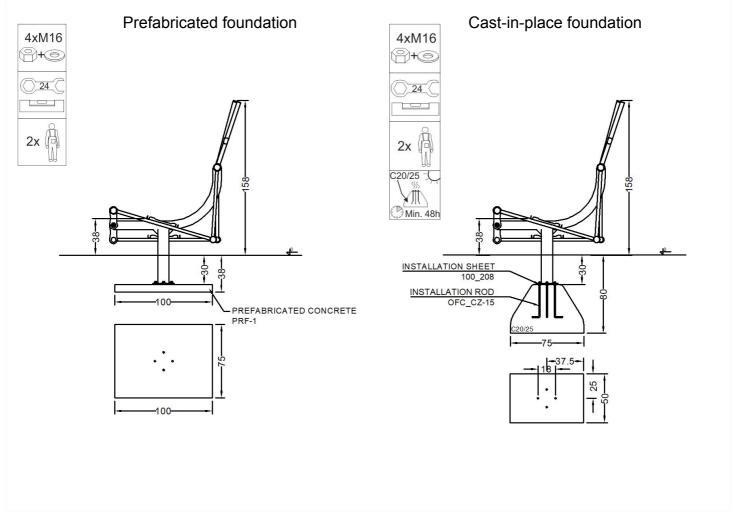

| Material specification |                                                                                                                                                        |
|------------------------|--------------------------------------------------------------------------------------------------------------------------------------------------------|
| Construction           | construction pole 114,3 and 88,9 mm, powder coated                                                                                                     |
| Others                 | profil 30x50 mm, pipes 42,4 mm, powder coated                                                                                                          |
| Connections            | stainless steel                                                                                                                                        |
| Footers                | embossed sheet                                                                                                                                         |
| Standard colors        | grey (RAL 9006) i green (RAL 6018)                                                                                                                     |
| Foundation             | Device permanently anchored in the ground on a prefabricated concrete foundation or poured concrete of class min. C20/25, 30 cm below the ground level |

## Methods of installation (2)

STARMAX Marek Starczewski Outdoor Fitness Center ul. Rycerska 3, 83-050 Bąkowo k. Gdańska