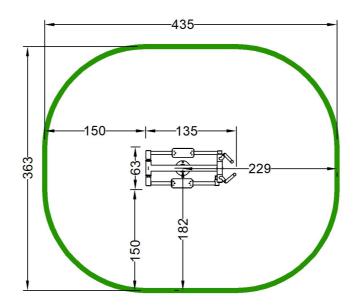

# **OFC-05 Crosstrainer**

| EN | Technical data         |                                            |
|----|------------------------|--------------------------------------------|
|    | Device size            | 1,35 x 0,63 m                              |
|    | Device height          | 1,58 m                                     |
|    | Impact area dimensions | 4,35 x 3,63 m                              |
|    | Impact area            | 13,84 m²                                   |
|    | Free fall height (HIC) | 0,38 m                                     |
|    | Maximum user's weight  | 120 kg                                     |
|    | Users group            | device designed for people over 1,4 m tall |
|    | Norm                   | PN-EN 16630:2015-06                        |
|    | Manufacturing country  | Poland                                     |

## Device and impact area dimensions