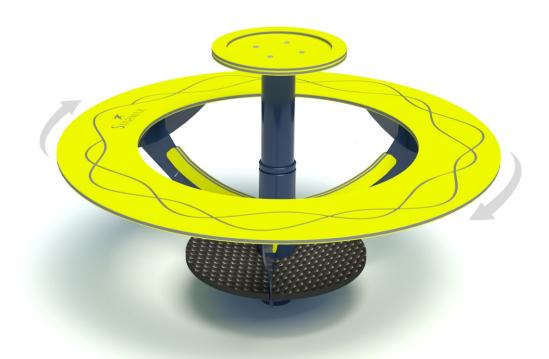

## **Data sheet**

EN

Outdoor play equipment

Designed according to PN-EN 1176-1:2017-12 Made in Poland

Technical details:

- Device dimensions: 1,16 x 1,16 m

- Height: 0,70 m

- Safety area dimensions: 5,16 x 5,16 m - Safety area: 20,88 m<sup>2</sup>

## **Material specification:**

Construction: steel pipe 88,9 x 3,6 mm, powder coated

steel plate th. 4 mm, powder coated

Platform: weatherproof hdpe button (anty-slip)

Seat: weatherproof hdpe

Anchoring: devices permanently anchored in the ground on a concrete