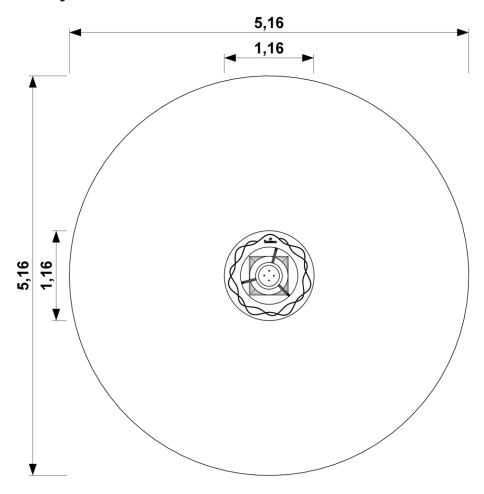

## **Data sheet**

EN

Outdoor play equipment

Designed according to PN-EN 1176-1:2017-12 Made in Poland

Technical details:

- Device dimensions: 1,16 x 1,16 m

- Height: 0,70 m

- Safety area dimensions: 5,16 x 5,16 m - Safety area: 20,88 m<sup>2</sup>

## **Device and safety area dimensions**