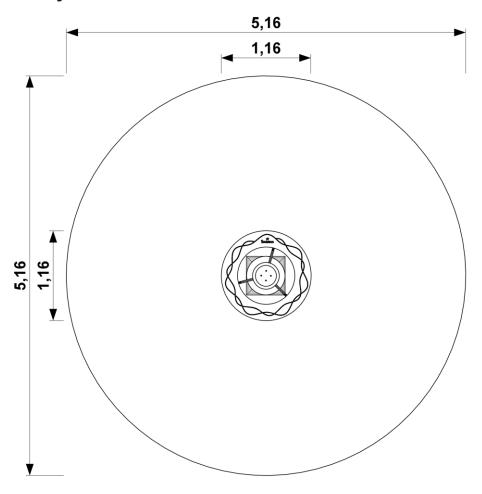

## **Data sheet**

EN

Outdoor play equipment

Designed according to PN-EN 1176-1:2017-12 Made in Poland

Technical details:

- Device dimensions: 1,41 x 1,41 m

- Height: 0,75 m

- Safety area dimensions: 5,41 x 5,41 m - Safety area: 22,98 m<sup>2</sup>

## **Device and safety area dimensions**