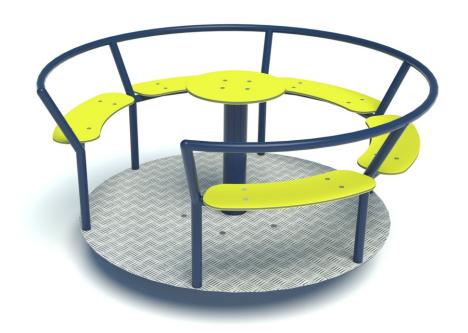

## **Data sheet**

EN

Outdoor play equipment

Designed according to PN-EN 1176-1:2017-12 Made in Poland

Technical details:

- Device dimensions: 1,41 x 1,41 m

- Height: 0,75 m

- Safety area dimensions: 5,41 x 5,41 m - Safety area: 22,98 m<sup>2</sup>

## **Material specification:**

Construction: steel pipe 88,9 x 3,6 mm, powder coated

steel plate th. 4 mm, powder coated

Platform: weatherproof hdpe button (anty-slip)/ribbed aluminum sheet

Seat: weatherproof hdpe