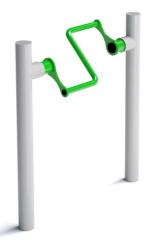

OF2-23 Reel

| EN | Techr                  | Technical data                             |  |
|----|------------------------|--------------------------------------------|--|
|    | Device size            | 0,40 x 0,99 m                              |  |
|    | Device height          | 1,08 m                                     |  |
|    | Impact area dimensions | 3,40 x 3,99 m                              |  |
|    | Impact area            | 11,65 m <sup>2</sup>                       |  |
|    | Free fall height (HIC) | -                                          |  |
|    | Maximum user's weight  | 120 kg                                     |  |
|    | Users group            | device designed for people over 1,4 m tall |  |
|    | Norm                   | PN-EN 16630:2015-06                        |  |
|    | Manufacturing country  | Poland                                     |  |

| Material specification |                                                                                                                                                        |
|------------------------|--------------------------------------------------------------------------------------------------------------------------------------------------------|
| Construction           | construction pole 114,3 mm powder coated                                                                                                               |
| Others                 | pipes 88,9 i 42,4 mm, powder coated                                                                                                                    |
| Connections            | stainless steel                                                                                                                                        |
| Standard colors        | grey (RAL 9006) i green (RAL 6018)                                                                                                                     |
| Foundation             | Device permanently anchored in the ground on a prefabricated concrete foundation or poured concrete of class min. C20/25, 30 cm below the ground level |