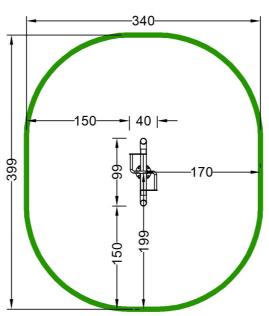

## Device and impact area dimensions

OF2-23 Reel

| EN | Techr                  | Technical data                             |  |
|----|------------------------|--------------------------------------------|--|
|    | Device size            | 0,40 x 0,99 m                              |  |
|    | Device height          | 1,08 m                                     |  |
|    | Impact area dimensions | 3,40 x 3,99 m                              |  |
|    | Impact area            | 11,65 m <sup>2</sup>                       |  |
|    | Free fall height (HIC) | -                                          |  |
|    | Maximum user's weight  | 120 kg                                     |  |
|    | Users group            | device designed for people over 1,4 m tall |  |
|    | Norm                   | PN-EN 16630:2015-06                        |  |
|    | Manufacturing country  | Poland                                     |  |