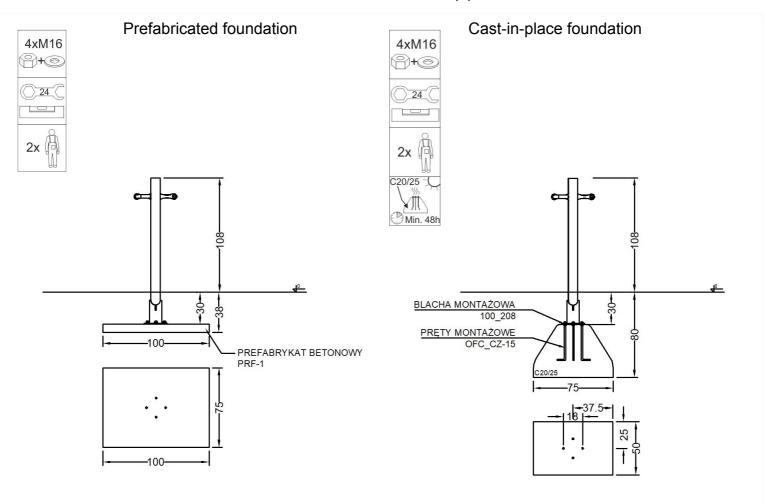

## Methods of installation (2)

STARMAX Marek Starczewski Outdoor Fitness Center ul. Rycerska 3, 83-050 Bąkowo k. Gdańska

| Material specification |                                                                                                                                                        |
|------------------------|--------------------------------------------------------------------------------------------------------------------------------------------------------|
| Construction           | construction pole 114,3 mm powder coated                                                                                                               |
| Others                 | pipes 88,9 i 42,4 mm, powder coated                                                                                                                    |
| Connections            | stainless steel                                                                                                                                        |
| Standard colors        | grey (RAL 9006) i green (RAL 6018)                                                                                                                     |
| Foundation             | Device permanently anchored in the ground on a prefabricated concrete foundation or poured concrete of class min. C20/25, 30 cm below the ground level |