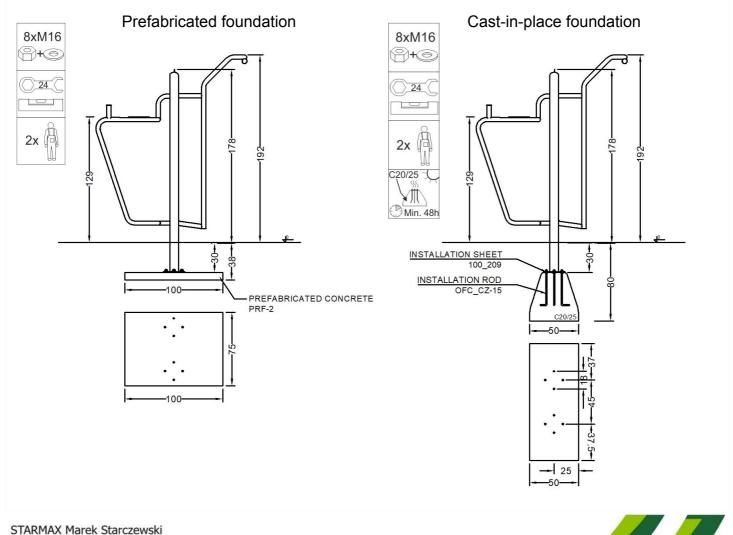

## Methods of installation (2)

STARMAX Marek Starczewski Outdoor Fitness Center ul. Rycerska 3, 83-050 Bąkowo k. Gdańska

| Material specification |                                                                                                                                                        |
|------------------------|--------------------------------------------------------------------------------------------------------------------------------------------------------|
| Construction           | construction pole 88,9 mm, powder coated                                                                                                               |
| Others                 | pipes 42,4 mm, powder coated                                                                                                                           |
| Connections            | stainless steel                                                                                                                                        |
| Standard colors        | grey (RAL 9006) i green (RAL 6018)                                                                                                                     |
| Foundation             | Device permanently anchored in the ground on a prefabricated concrete foundation or poured concrete of class min. C20/25, 30 cm below the ground level |