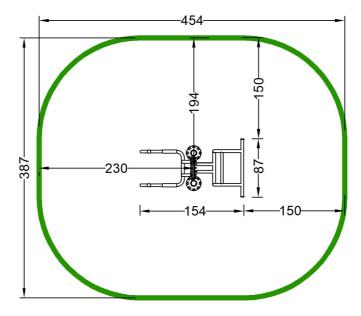

## Device and impact area dimensions

# OFC-03+06 Ladder + Leg Raise

| Ν | Technical data         |                                            |
|---|------------------------|--------------------------------------------|
|   | Device size            | 1,54 x 0,87 m                              |
|   | Device height          | 1,92 m                                     |
|   | Impact area dimensions | 4,54 x 3,87 m                              |
|   | Impact area            | 15,65 m <sup>2</sup>                       |
|   | Free fall height (HIC) | 0,92 m                                     |
|   | Maximum user's weight  | 120 kg                                     |
|   | Users group            | device designed for people over 1,4 m tall |
|   | Norm                   | PN-EN 16630:2015-06                        |
|   | Manufacturing country  | Poland                                     |