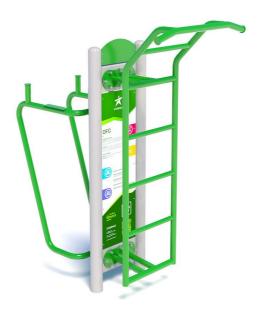

# OFC-03+06 Ladder + Leg Raise

| Ν | Technical data         |                                            |
|---|------------------------|--------------------------------------------|
|   | Device size            | 1,54 x 0,87 m                              |
|   | Device height          | 1,92 m                                     |
|   | Impact area dimensions | 4,54 x 3,87 m                              |
|   | Impact area            | 15,65 m <sup>2</sup>                       |
|   | Free fall height (HIC) | 0,92 m                                     |
|   | Maximum user's weight  | 120 kg                                     |
|   | Users group            | device designed for people over 1,4 m tall |
|   | Norm                   | PN-EN 16630:2015-06                        |
|   | Manufacturing country  | Poland                                     |

| Material specification |                                                                                                                                                        |
|------------------------|--------------------------------------------------------------------------------------------------------------------------------------------------------|
| Construction           | construction pole 88,9 mm, powder coated                                                                                                               |
| Others                 | pipes 42,4 mm, powder coated                                                                                                                           |
| Connections            | stainless steel                                                                                                                                        |
| Standard colors        | grey (RAL 9006) i green (RAL 6018)                                                                                                                     |
| Foundation             | Device permanently anchored in the ground on a prefabricated concrete foundation or poured concrete of class min. C20/25, 30 cm below the ground level |