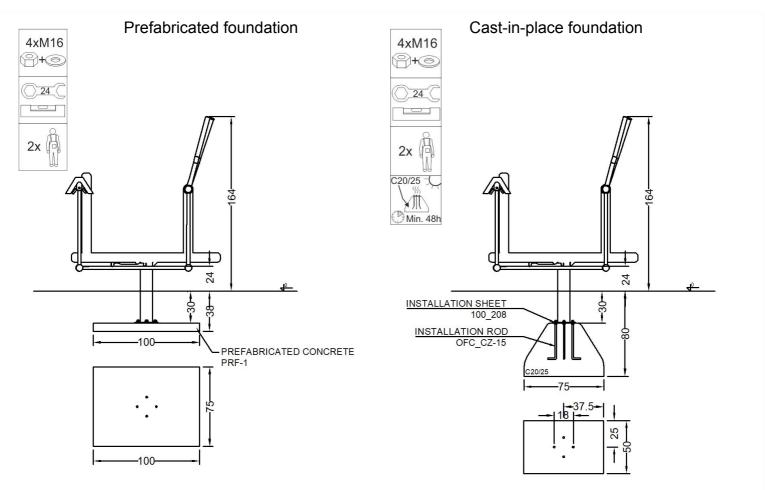

| Material specification |                                                                                                                                                        |
|------------------------|--------------------------------------------------------------------------------------------------------------------------------------------------------|
| Construction           | construction pole 114,3 and 88,9 mm, powder coated                                                                                                     |
| Others                 | profil 30x50 mm, pipes 42,4 mm, powder coated                                                                                                          |
| Connections            | stainless steel                                                                                                                                        |
| Footers                | embossed sheet                                                                                                                                         |
| Standard colors        | grey (RAL 9006) i green (RAL 6018)                                                                                                                     |
| Foundation             | Device permanently anchored in the ground on a prefabricated concrete foundation or poured concrete of class min. C20/25, 30 cm below the ground level |

## Methods of installation (2)

STARMAX Marek Starczewski Outdoor Fitness Center ul. Rycerska 3, 83-050 Bąkowo k. Gdańska