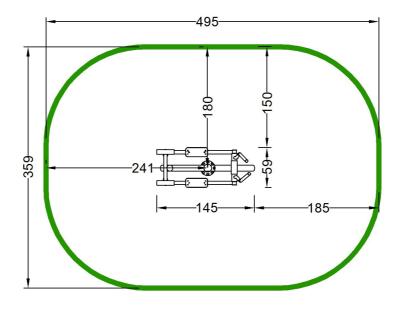

ΕN

**OFC-19 Skier** 

| Technical data         |                                            |
|------------------------|--------------------------------------------|
| Device size            | 1,45 x 0,59 m                              |
| Device height          | 1,64 m                                     |
| Impact area dimensions | 4,95 x 3,59 m                              |
| Impact area            | 15,88 m <sup>2</sup>                       |
| Free fall height (HIC) | 0,24 m                                     |
| Maximum user's weight  | 120 kg                                     |
| Users group            | device designed for people over 1,4 m tall |
| Norm                   | PN-EN 16630:2015-06                        |
| Manufacturing country  | Poland                                     |

## Device and impact area dimensions