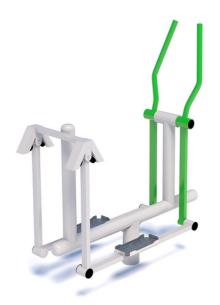

ΕN

**OFC-19 Skier** 

| Technical data         |                                            |
|------------------------|--------------------------------------------|
| Device size            | 1,45 x 0,59 m                              |
| Device height          | 1,64 m                                     |
| Impact area dimensions | 4,95 x 3,59 m                              |
| Impact area            | 15,88 m <sup>2</sup>                       |
| Free fall height (HIC) | 0,24 m                                     |
| Maximum user's weight  | 120 kg                                     |
| Users group            | device designed for people over 1,4 m tall |
| Norm                   | PN-EN 16630:2015-06                        |
| Manufacturing country  | Poland                                     |