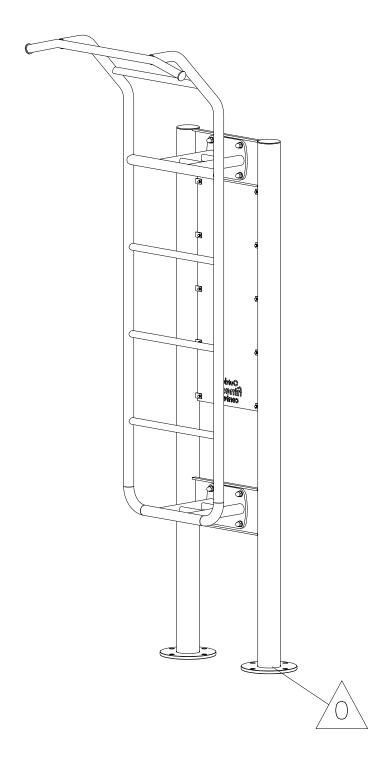

# Data sheet Karta katalogowa Scheda di dati Fiche Technique Datenblatt

EN

Training effect:

Option 1: Effective strengthening the upper parts of muscle

Option 2: Stretching

How to use:

Option 1: Pull-rod: Hold the handle bar and avoiding swinging pull the body to the chest height. Then slowly lower.

Option 2: Stretching: Rest your foot on the rung at waist height. Follow skłony torso foot level and feet on the ground.

A total safety and funcionality of equipment can only be kept when the inspections are made on regular basis. A subject of control should be potencial damages and use. Always observe the maintance and instalation guide.

This device is designed for people over 1.4 m tall.

For single person use only. Maximum user's weight 120 kg.

Made followed the PN-EN 16630:2015-06 norm

Made in Poland

Maintenance manual Instrukcja konserwacji Manuel de maintenance Manuale di manutenzione Wartungshandbuch