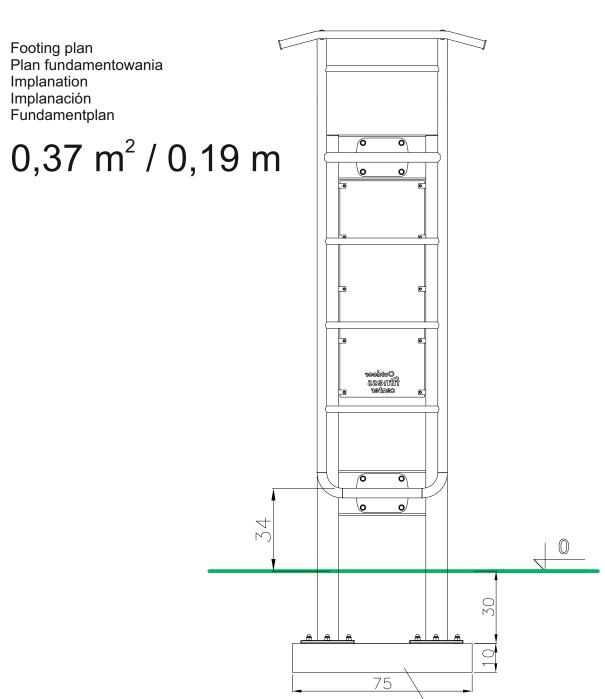

Concrete pad
Fundament betonowy
Dalle béton
Solera de Hormigón
Beton Bodenplatte

Dimensions in centimeters

Dimensions in centimeters

PRF-2