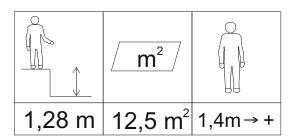

This device is designed for people over 1.4 m tall.

For single person use only. Maximum user's weight 120 kg.

Made followed the PN-EN 16630:2015-06 norm

Made in Poland

Maintenance manual Instrukcja konserwacji Manuel de maintenance Manuale di manutenzione Wartungshandbuch

Impact Area
Strefa opadku
Zone d'Impact
Area de Impacto
Fallraum

12,5 m<sup>2</sup>

Required surface: Lawn

Wymagana powierzchnia: Trawnik Erforderliche Oberfläche: Rasen

Superficie richiesta: Prato

Требуемая поверхность: Газон