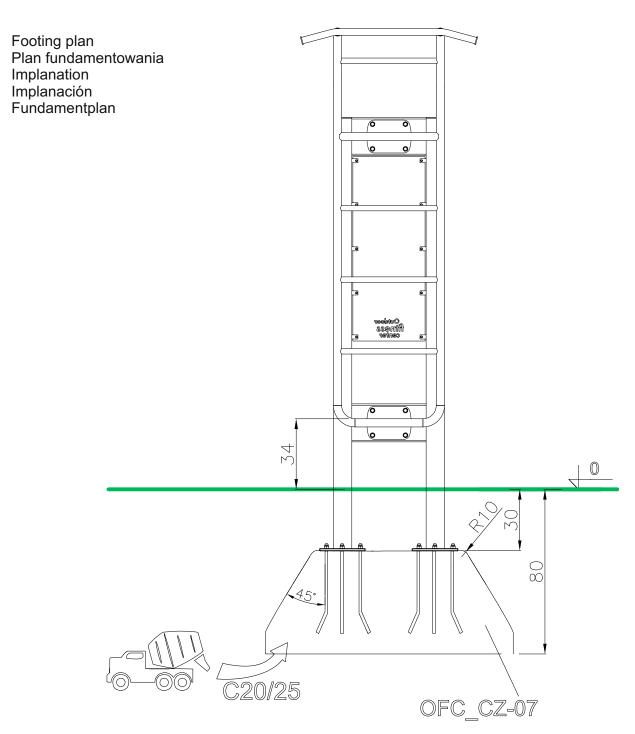

Concrete pad
Fundament betonowy
Dalle béton
Solera de Hormigón
Beton Bodenplatte

Dimensions in centimeters

Dimensions in centimeters

PRF-2