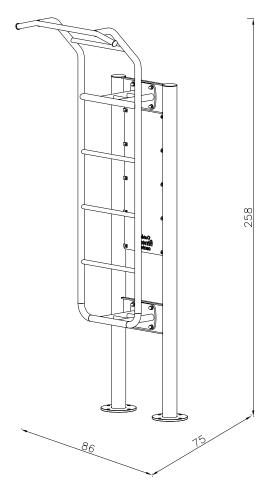

# Data sheet Karta katalogowa Scheda di dati Fiche Technique Datenblatt

EN

Training effect:

Option 1: Effective strengthening the upper parts of muscle

Option 2: Stretching

How to use:

Option 1: Pull-rod: Hold the handle bar and avoiding swinging pull the body to the chest height. Then slowly lower.

Option 2: Stretching: Rest your foot on the rung at waist height. Follow skłony torso foot level and feet on the ground.

A total safety and funcionality of equipment can only be kept when the inspections are made on regular basis. A subject of control should be potencial damages and use. Always observe the maintance and instalation guide.