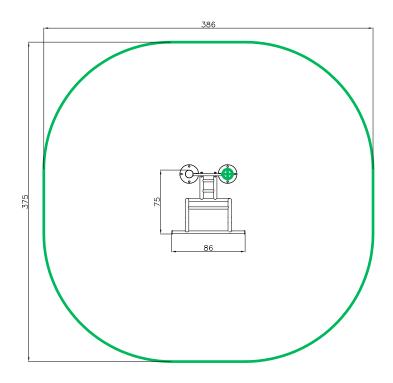

Impact Area
Strefa opadku
Zone d'Impact
Area de Impacto
Fallraum

12,5 m<sup>2</sup>

Required surface: Lawn

Wymagana powierzchnia: Trawnik Erforderliche Oberfläche: Rasen

Superficie richiesta: Prato

Требуемая поверхность: Газон