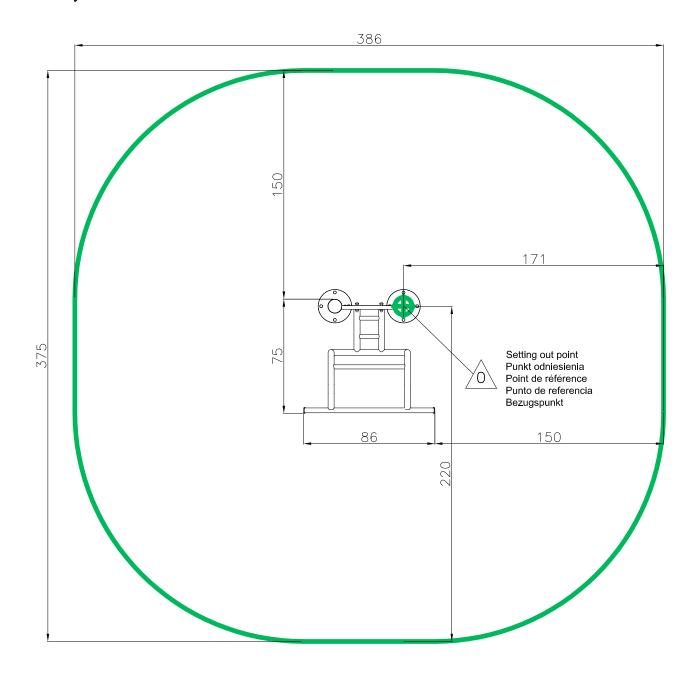

Impact Area
Strefa opadku
Zone d'Impact
Area de Impacto
Fallraum

12,5 m<sup>2</sup>

Required surface: Lawn

Wymagana powierzchnia: Trawnik Erforderliche Oberfläche: Rasen

Superficie richiesta: Prato

Требуемая поверхность: Газон

Concrete pad
Fundament betonowy
Dalle béton
Solera de Hormigón
Beton Bodenplatte

Dimensions in centimeters

Dimensions in centimeters

PRF-2