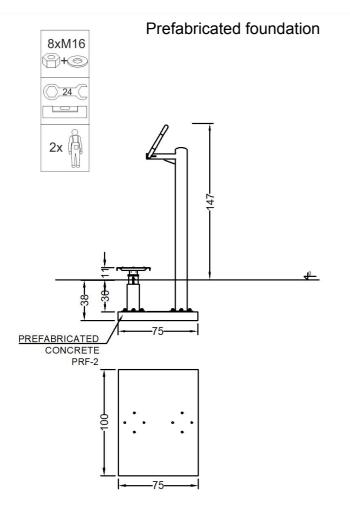

| Material specification |                                                                                                                                                        |
|------------------------|--------------------------------------------------------------------------------------------------------------------------------------------------------|
| Construction           | construction pole 114,3 mm, powder coated                                                                                                              |
| Others                 | pipes 48,0 and 33,7 mm, powder coated                                                                                                                  |
| Connections            | stainless steel                                                                                                                                        |
| Footers                | embossed sheet                                                                                                                                         |
| Standard colors        | grey (RAL 9006) i green (RAL 6018)                                                                                                                     |
| Foundation             | Device permanently anchored in the ground on a prefabricated concrete foundation or poured concrete of class min. C20/25, 30 cm below the ground level |

# Methods of installation (2)

STARMAX Marek Starczewski Outdoor Fitness Center ul. Rycerska 3, 83-050 Bąkowo k. Gdańska