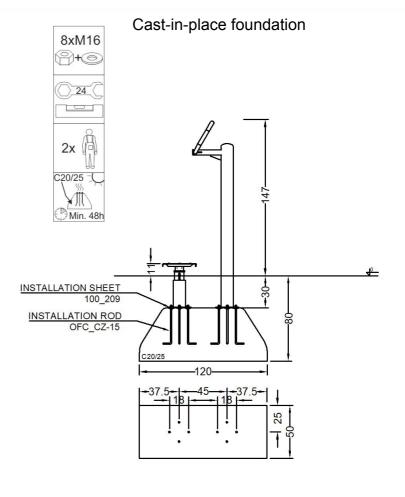

| Material specification |                                                                                                                                                        |
|------------------------|--------------------------------------------------------------------------------------------------------------------------------------------------------|
| Construction           | construction pole 114,3 mm, powder coated                                                                                                              |
| Others                 | pipes 48,0 and 33,7 mm, powder coated                                                                                                                  |
| Connections            | stainless steel                                                                                                                                        |
| Footers                | embossed sheet                                                                                                                                         |
| Standard colors        | grey (RAL 9006) i green (RAL 6018)                                                                                                                     |
| Foundation             | Device permanently anchored in the ground on a prefabricated concrete foundation or poured concrete of class min. C20/25, 30 cm below the ground level |

# Methods of installation (2)

STARMAX Marek Starczewski Outdoor Fitness Center ul. Rycerska 3, 83-050 Bąkowo k. Gdańska