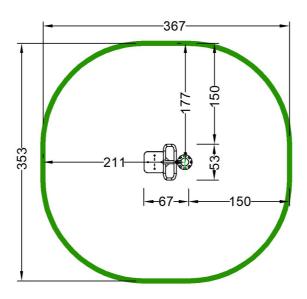

# **OFC-09-2 Single Twister**

E١

| Technical data         |                                            |
|------------------------|--------------------------------------------|
| Device size            | 0,67 x 0,53 m                              |
| Device height          | 1,47 m                                     |
| Impact area dimensions | 3,67 x 3,53 m                              |
| Impact area            | 11,02 m²                                   |
| Free fall height (HIC) | 0,11 m                                     |
| Maximum user's weight  | 120 kg                                     |
| Users group            | device designed for people over 1,4 m tall |
| Norm                   | PN-EN 16630:2015-06                        |
| Manufacturing country  | Poland                                     |

# Device and impact area dimensions