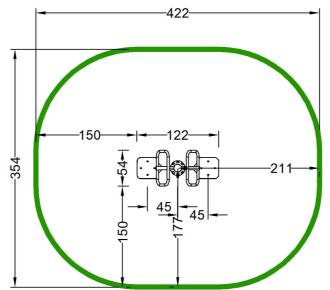

### Device and impact area dimensions

# **OFC-09-1** Double Twister

| Technical data         |                                            |
|------------------------|--------------------------------------------|
| Device size            | 1,22 x 0,54 m                              |
| Device height          | 1,47 m                                     |
| Impact area dimensions | 4,22 x 0,54 m                              |
| Impact area            | 12,97 m²                                   |
| Free fall height (HIC) | 0,11 m                                     |
| Maximum user's weight  | 120 kg                                     |
| Users group            | device designed for people over 1,4 m tall |
| Norm                   | PN-EN 16630:2015-06                        |
| Manufacturing country  | Poland                                     |