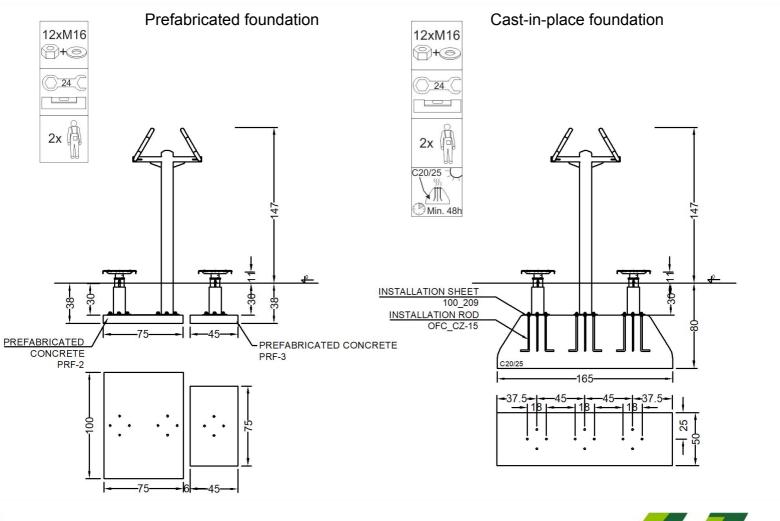

### Methods of installation (2)

STARMAX Marek Starczewski Outdoor Fitness Center ul. Rycerska 3, 83-050 Bąkowo k. Gdańska

| Material specification |                                                                                                                                                        |
|------------------------|--------------------------------------------------------------------------------------------------------------------------------------------------------|
| Construction           | construction pole 114,3 mm, powder coated                                                                                                              |
| Others                 | pipes 48,0 and 33,7 mm, powder coated                                                                                                                  |
| Connections            | stainless steel                                                                                                                                        |
| Footers                | embossed sheet                                                                                                                                         |
| Standard colors        | grey (RAL 9006) i green (RAL 6018)                                                                                                                     |
| Foundation             | Device permanently anchored in the ground on a prefabricated concrete foundation or poured concrete of class min. C20/25, 30 cm below the ground level |