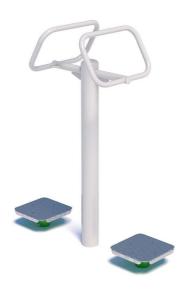

# **OFC-09-1** Double Twister

| Technical data         |                                            |
|------------------------|--------------------------------------------|
| Device size            | 1,22 x 0,54 m                              |
| Device height          | 1,47 m                                     |
| Impact area dimensions | 4,22 x 0,54 m                              |
| Impact area            | 12,97 m²                                   |
| Free fall height (HIC) | 0,11 m                                     |
| Maximum user's weight  | 120 kg                                     |
| Users group            | device designed for people over 1,4 m tall |
| Norm                   | PN-EN 16630:2015-06                        |
| Manufacturing country  | Poland                                     |

| Material specification |                                                                                                                                                        |
|------------------------|--------------------------------------------------------------------------------------------------------------------------------------------------------|
| Construction           | construction pole 114,3 mm, powder coated                                                                                                              |
| Others                 | pipes 48,0 and 33,7 mm, powder coated                                                                                                                  |
| Connections            | stainless steel                                                                                                                                        |
| Footers                | embossed sheet                                                                                                                                         |
| Standard colors        | grey (RAL 9006) i green (RAL 6018)                                                                                                                     |
| Foundation             | Device permanently anchored in the ground on a prefabricated concrete foundation or poured concrete of class min. C20/25, 30 cm below the ground level |