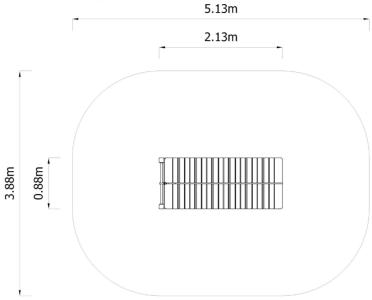

#### **Technical data**

Device size: 2,13 x 0,88 mTotal height: 2,40 m

- Impact area dimensions: 5,13 x 3,88 m

- Impact area: 17,97 m<sup>2</sup>

- Free fall height (HIC): 0,20 m

- Age: 3+

## **Device and impact area dimensions**