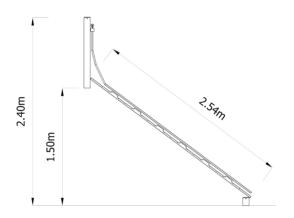

#### **Technical data**

Device size: 2,13 x 0,88 mTotal height: 2,40 m

- Impact area dimensions: 5,13 x 3,88 m

- Impact area: 17,97 m<sup>2</sup>

- Free fall height (HIC): 0,20 m

- Age: 3+

## Height