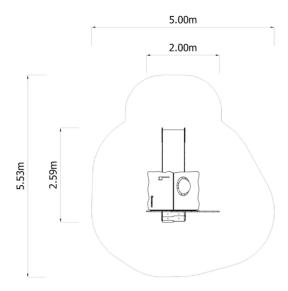

#### **Technical data**

- Device size: 2,59 x 2,00 m

- Total height: 2,88 m

- Impact area dimensions: 5,53 x 5,00 m

- Impact area: 20,66 m<sup>2</sup>

- Free fall height (HIC): 0,90 m

- Age: 3+

### **Device and impact area dimensions**