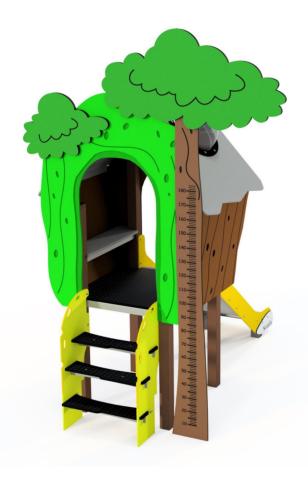

### Set contains:

Treetop Entrance Stairs Slide

Platform with roof and porthole

Bench

Tree Measure

### **Material specification:**

Construction: steel profile 80 x 80 mm, galvanized and powder coated

Slide: stainless steel

Platform: weatherproof HDPE
Barriers: weatherproof HDPE
Roof: weatherproof HDPE

Connections: stainless steel

Applications: weatherproof HDPE

Anchor: devices permanently anchored in the ground on a concrete foundation of

min. C20/25, 60 cm below the ground level