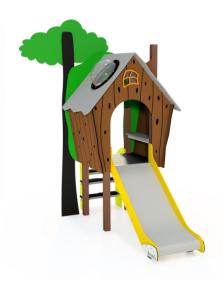

### Set contains:

Treetop Entrance Stairs Slide

Platform with roof and porthole

Bench

Tree Measure