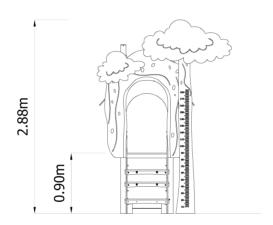

#### **Technical data**

- Device size: 2,59 x 2,00 m

- Total height: 2,88 m

- Impact area dimensions: 5,53 x 5,00 m

- Impact area: 20,66 m<sup>2</sup>

- Free fall height (HIC): 0,90 m

- Age: 3+

### Height