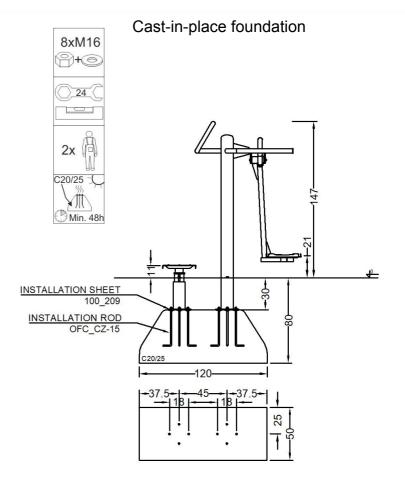

| Material specification |                                                                                                                                                        |
|------------------------|--------------------------------------------------------------------------------------------------------------------------------------------------------|
| Construction           | construction pole 114,3 mm, powder coated                                                                                                              |
| Others                 | pipes 42,4 mm, powder coated                                                                                                                           |
| Connections            | stainless steel                                                                                                                                        |
| Footers                | embossed sheet                                                                                                                                         |
| Standard colors        | grey (RAL 9006) i green (RAL 6018)                                                                                                                     |
| Foundation             | Device permanently anchored in the ground on a prefabricated concrete foundation or poured concrete of class min. C20/25, 30 cm below the ground level |

# Methods of installation (2)

STARMAX Marek Starczewski Outdoor Fitness Center ul. Rycerska 3, 83-050 Bąkowo k. Gdańska