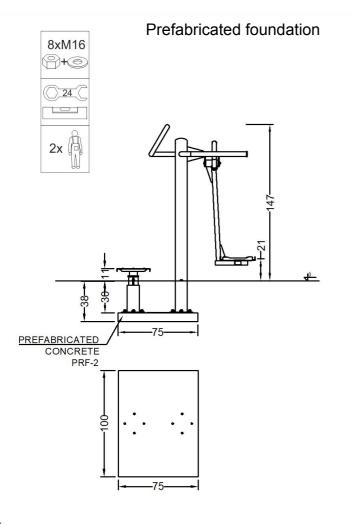

| Material specification |                                                                                                                                                        |
|------------------------|--------------------------------------------------------------------------------------------------------------------------------------------------------|
| Construction           | construction pole 114,3 mm, powder coated                                                                                                              |
| Others                 | pipes 42,4 mm, powder coated                                                                                                                           |
| Connections            | stainless steel                                                                                                                                        |
| Footers                | embossed sheet                                                                                                                                         |
| Standard colors        | grey (RAL 9006) i green (RAL 6018)                                                                                                                     |
| Foundation             | Device permanently anchored in the ground on a prefabricated concrete foundation or poured concrete of class min. C20/25, 30 cm below the ground level |

# Methods of installation (2)

STARMAX Marek Starczewski Outdoor Fitness Center ul. Rycerska 3, 83-050 Bąkowo k. Gdańska