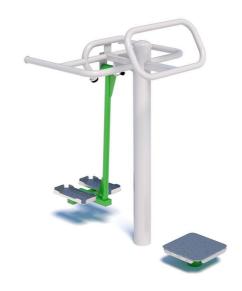

# **OFC-09 Twister + Ski Trainer**

E١

| Technical data         |                                            |
|------------------------|--------------------------------------------|
| Device size            | 1,30 x 0,89 m                              |
| Device height          | 1,47 m                                     |
| Impact area dimensions | 4,30 x 3,89 m                              |
| Impact area            | 14,81 m²                                   |
| Free fall height (HIC) | 0,21 m                                     |
| Maximum user's weight  | 120 kg                                     |
| Users group            | device designed for people over 1,4 m tall |
| Norm                   | PN-EN 16630:2015-06                        |
| Manufacturing country  | Poland                                     |