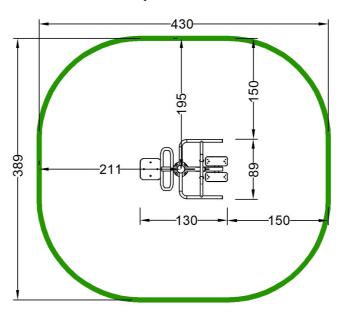

# **OFC-09 Twister + Ski Trainer**

E١

| Technical data         |                                            |
|------------------------|--------------------------------------------|
| Device size            | 1,30 x 0,89 m                              |
| Device height          | 1,47 m                                     |
| Impact area dimensions | 4,30 x 3,89 m                              |
| Impact area            | 14,81 m²                                   |
| Free fall height (HIC) | 0,21 m                                     |
| Maximum user's weight  | 120 kg                                     |
| Users group            | device designed for people over 1,4 m tall |
| Norm                   | PN-EN 16630:2015-06                        |
| Manufacturing country  | Poland                                     |

# Device and impact area dimensions