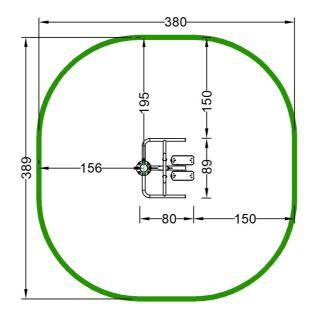

# OFC-10 Single Ski Trainer

| EN | Technical data         |                                            |
|----|------------------------|--------------------------------------------|
|    | Device size            | 0,80 x 0,89 m                              |
|    | Device height          | 1,35 m                                     |
|    | Impact area dimensions | 3,80 x 3,89 m                              |
|    | Impact area            | 12,86 m <sup>2</sup>                       |
|    | Free fall height (HIC) | 0,21 m                                     |
|    | Maximum user's weight  | 120 kg                                     |
|    | Users group            | device designed for people over 1,4 m tall |
|    | Norm                   | PN-EN 16630:2015-06                        |
|    | Manufacturing country  | Poland                                     |

## Device and impact area dimensions