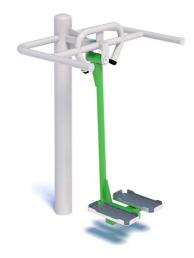

# OFC-10 Single Ski Trainer

| EN | Technical data         |                                            |
|----|------------------------|--------------------------------------------|
|    | Device size            | 0,80 x 0,89 m                              |
|    | Device height          | 1,35 m                                     |
|    | Impact area dimensions | 3,80 x 3,89 m                              |
|    | Impact area            | 12,86 m <sup>2</sup>                       |
|    | Free fall height (HIC) | 0,21 m                                     |
|    | Maximum user's weight  | 120 kg                                     |
|    | Users group            | device designed for people over 1,4 m tall |
|    | Norm                   | PN-EN 16630:2015-06                        |
|    | Manufacturing country  | Poland                                     |