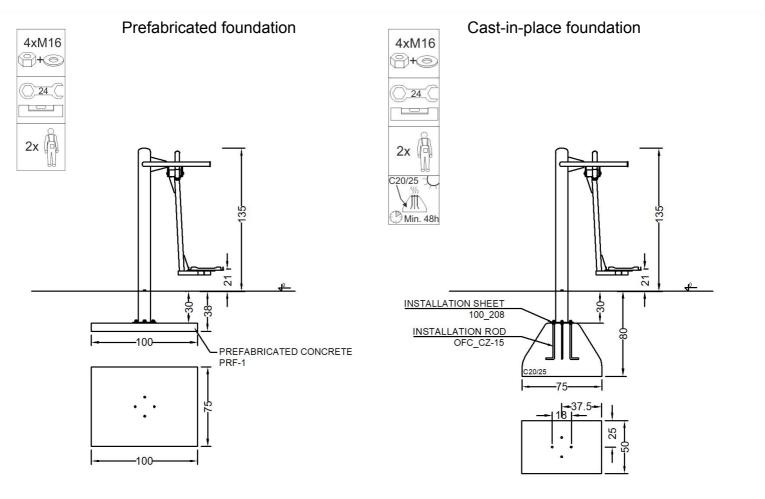

| Material specification |                                                                                                                                                        |
|------------------------|--------------------------------------------------------------------------------------------------------------------------------------------------------|
| Construction           | construction pole 114,3 mm, powder coated                                                                                                              |
| Others                 | pipes 60,3 and 42,4 mm, powder coated                                                                                                                  |
| Connections            | stainless steel                                                                                                                                        |
| Footers                | embossed sheet                                                                                                                                         |
| Standard colors        | grey (RAL 9006) i green (RAL 6018)                                                                                                                     |
| Foundation             | Device permanently anchored in the ground on a prefabricated concrete foundation or poured concrete of class min. C20/25, 30 cm below the ground level |

## Methods of installation (2)

STARMAX Marek Starczewski Outdoor Fitness Center ul. Rycerska 3, 83-050 Bąkowo k. Gdańska