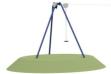

# P3603 - Zipline hillstart 21m



### **Data sheet**

A device for playing outdoors Made based on the standard PN-EN 1176-1+A1:2024-03

Manufactured in Poland

#### **Technical data**

- Device size: 23,58 x 3,22 m

- Total height: 3,39 m

- Impact area dimensions: 23,92 x 3,25 m

- Impact area: 75,80 m²

- Free fall height (HIC): 1,10 m

- Age: 3+



### Available colors









Set contains:

Cableway 21 meters



# P3603 - Zipline hillstart 21m



### **Device and impact area dimensions**



### Height



### **Material specification:**

Construction: pipe 114,3 mm, galvanized and powder coated

Connections: stainless steel

Anchor: devices permanently anchored in the ground on a concrete foundation of

min. C20/25, 60 cm below the ground level

## Impact attenuating surface:

It is required to make one of the impact attenuating surface:

Grass

Sand -0.2 - 2 mm grain size, depth min. 200 mm,

Gravel – 2 - 8 mm grain size, depth min. 200 mm,

Bark – 20 - 80 mm particle size, depth min. 200 mm,

Woodchips – 5 - 30 mm particle size, depth min. 200 mm,

Other materials and other depths as tested according to EN 1177