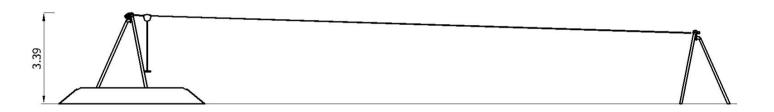

#### **Technical data**

- Device size: 23,58 x 3,22 m

- Total height: 3,39 m

- Impact area dimensions: 23,92 x 3,25 m

- Impact area: 75,80 m²

- Free fall height (HIC): 1,10 m

- Age: 3+

### Height