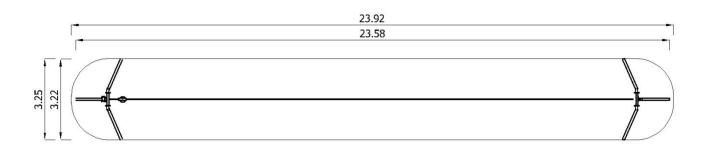

#### **Technical data**

- Device size: 23,58 x 3,22 m

- Total height: 3,39 m

- Impact area dimensions: 23,92 x 3,25 m

- Impact area: 75,80 m²

- Free fall height (HIC): 1,10 m

- Age: 3+

### **Device and impact area dimensions**