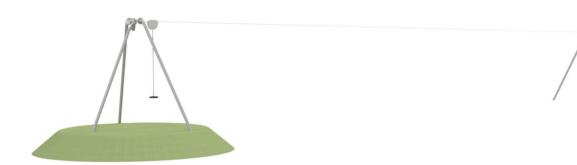

# P3603 - Zipline hillstart 21m

#### **Technical data**

- Device size: 23,58 x 3,22 m

- Total height: 3,39 m

- Impact area dimensions: 23,92 x 3,25 m

- Impact area: 75,80 m²

- Free fall height (HIC): 1,10 m

- Age: 3+

### **Device and impact area dimensions**