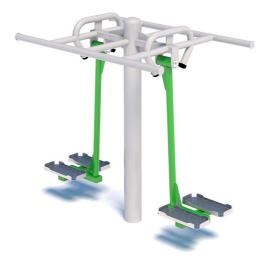

# OFC-10-1 Double Ski Trainer

| Technical data         |                                            |
|------------------------|--------------------------------------------|
| Device size            | 1,40 x 0,89 m                              |
| Device height          | 1,35 m                                     |
| Impact area dimensions | 4,40 x 3,89 m                              |
| Impact area            | 15,18 m <sup>2</sup>                       |
| Free fall height (HIC) | 0,21 m                                     |
| Maximum user's weight  | 120 kg                                     |
| Users group            | device designed for people over 1,4 m tall |
| Norm                   | PN-EN 16630:2015-06                        |
| Manufacturing country  | Poland                                     |