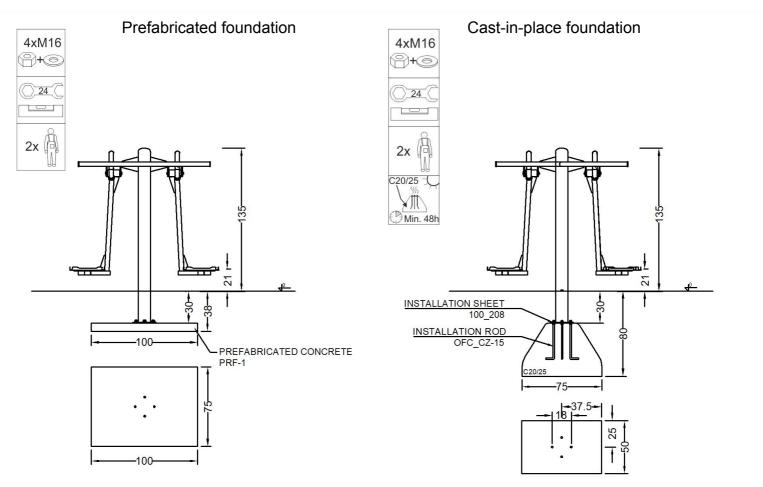

| Material specification |                                                                                                                                                        |  |
|------------------------|--------------------------------------------------------------------------------------------------------------------------------------------------------|--|
| Construction           | construction pole 114,3 mm, powder coated                                                                                                              |  |
| Others                 | pipes 60,3 and 42,4 mm, powder coated                                                                                                                  |  |
| Connections            | stainless steel                                                                                                                                        |  |
| Footers                | embossed sheet                                                                                                                                         |  |
| Standard colors        | grey (RAL 9006) i green (RAL 6018)                                                                                                                     |  |
| Foundation             | Device permanently anchored in the ground on a prefabricated concrete foundation or poured concrete of class min. C20/25, 30 cm below the ground level |  |

## Methods of installation (2)

STARMAX Marek Starczewski Outdoor Fitness Center ul. Rycerska 3, 83-050 Bąkowo k. Gdańska