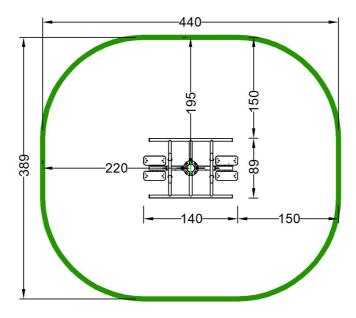

# OFC-10-1 Double Ski Trainer

| Technical data         |                                            |
|------------------------|--------------------------------------------|
| Device size            | 1,40 x 0,89 m                              |
| Device height          | 1,35 m                                     |
| Impact area dimensions | 4,40 x 3,89 m                              |
| Impact area            | 15,18 m <sup>2</sup>                       |
| Free fall height (HIC) | 0,21 m                                     |
| Maximum user's weight  | 120 kg                                     |
| Users group            | device designed for people over 1,4 m tall |
| Norm                   | PN-EN 16630:2015-06                        |
| Manufacturing country  | Poland                                     |

## Device and impact area dimensions