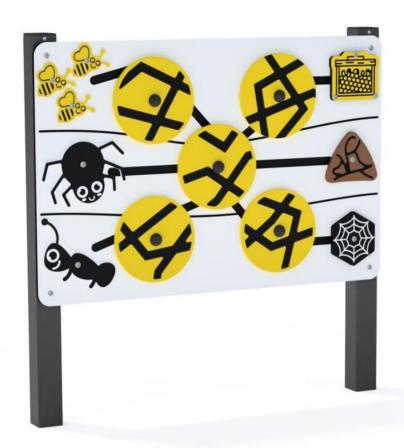

# P3833 - Animal Path Game

#### Set contains:

Animal Path Panel Bees
Spider Honey
Ant Anthill

Spiderweb Moving Path Panels