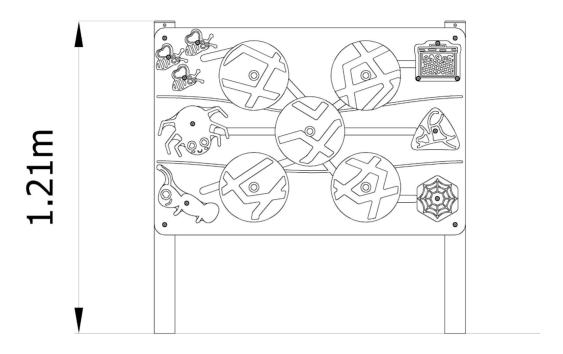

#### **Technical data**

- Device size: 1,2 x 0,13 m

- Total height: 1,21 m

- Impact area dimensions: -

- Impact area: -

- Free fall height (HIC):

- Age: 0-3, 3+

## Height