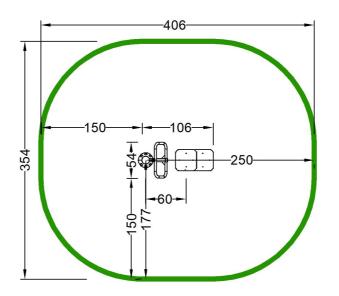

# **OFC-16 Single Stepper**

| Technical data         |                                            |
|------------------------|--------------------------------------------|
| Device size            | 1,06 x 0,54 m                              |
| Device height          | 1,47 m                                     |
| Impact area dimensions | 4,06 x 3,54 m                              |
| Impact area            | 12,43 m <sup>2</sup>                       |
| Free fall height (HIC) | 0,60 m                                     |
| Maximum user's weight  | 120 kg                                     |
| Users group            | device designed for people over 1,4 m tall |
| Norm                   | PN-EN 16630:2015-06                        |
| Manufacturing country  | Poland                                     |

# Device and impact area dimensions