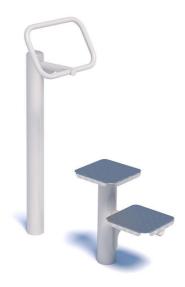

# **OFC-16 Single Stepper**

| Technical data         |                                            |
|------------------------|--------------------------------------------|
| Device size            | 1,06 x 0,54 m                              |
| Device height          | 1,47 m                                     |
| Impact area dimensions | 4,06 x 3,54 m                              |
| Impact area            | 12,43 m <sup>2</sup>                       |
| Free fall height (HIC) | 0,60 m                                     |
| Maximum user's weight  | 120 kg                                     |
| Users group            | device designed for people over 1,4 m tall |
| Norm                   | PN-EN 16630:2015-06                        |
| Manufacturing country  | Poland                                     |