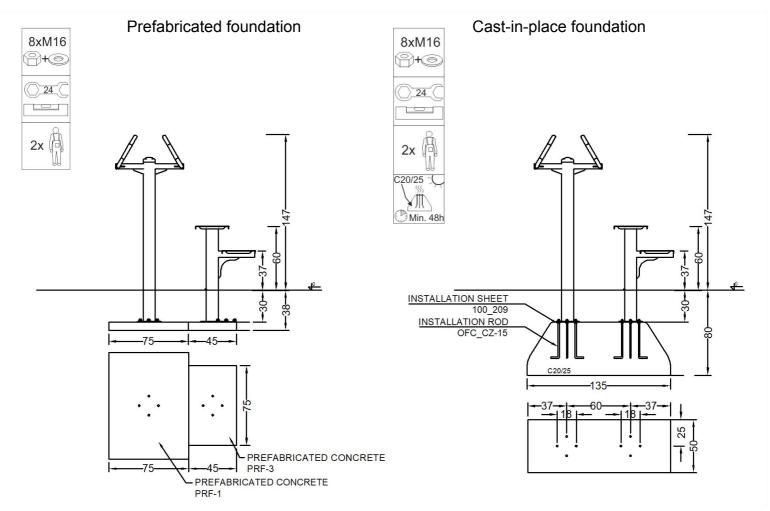

| Material specification |                                                                                                                                                        |
|------------------------|--------------------------------------------------------------------------------------------------------------------------------------------------------|
| Construction           | construction pole 114,3 mm, powder coated                                                                                                              |
| Others                 | pipes 48,0 and 33,7 mm, powder coated                                                                                                                  |
| Connections            | stainless steel                                                                                                                                        |
| Footers                | embossed sheet                                                                                                                                         |
| Standard colors        | grey (RAL 9006) i green (RAL 6018)                                                                                                                     |
| Foundation             | Device permanently anchored in the ground on a prefabricated concrete foundation or poured concrete of class min. C20/25, 30 cm below the ground level |

# Methods of installation (2)

STARMAX Marek Starczewski Outdoor Fitness Center ul. Rycerska 3, 83-050 Bąkowo k. Gdańska