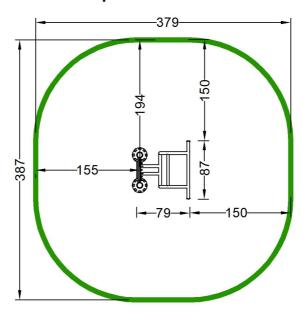

# **OFC-03 Single Ladder**

E١

| Technical data         |                                            |
|------------------------|--------------------------------------------|
| Device size            | 0,79 x 0,87 m                              |
| Device height          | 1,92 m                                     |
| Impact area dimensions | 3,79 x 3,87 m                              |
| Impact area            | 12,74 m²                                   |
| Free fall height (HIC) | 0,92 m                                     |
| Maximum user's weight  | 120 kg                                     |
| Users group            | device designed for people over 1,4 m tall |
| Norm                   | PN-EN 16630:2015-06                        |
| Manufacturing country  | Poland                                     |

# Device and impact area dimensions