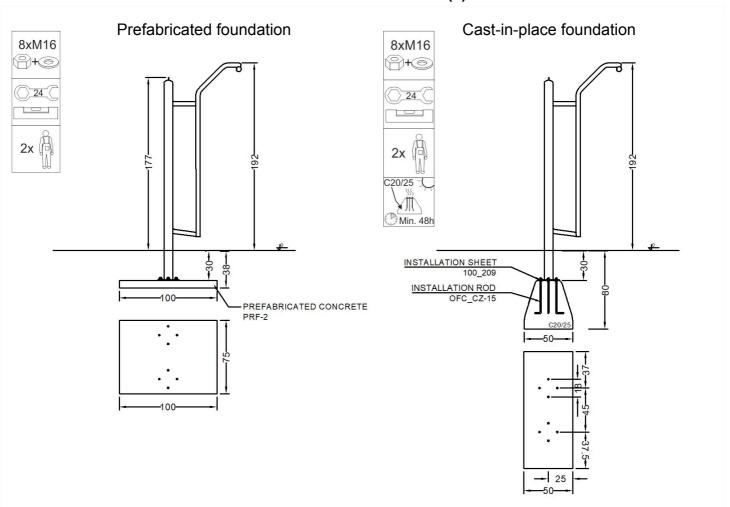

| Material specification |                                                                                                                                                        |
|------------------------|--------------------------------------------------------------------------------------------------------------------------------------------------------|
| Construction           | construction pole 88,9 mm, powder coated                                                                                                               |
| Others                 | pipes 42,4 mm, powder coated                                                                                                                           |
| Connections            | stainless steel                                                                                                                                        |
| Standard colors        | grey (RAL 9006) i green (RAL 6018)                                                                                                                     |
| Foundation             | Device permanently anchored in the ground on a prefabricated concrete foundation or poured concrete of class min. C20/25, 30 cm below the ground level |

# Methods of installation (2)