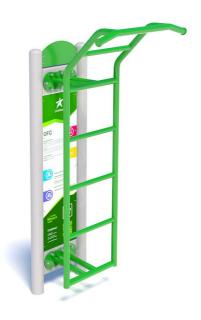

# **OFC-03 Single Ladder**

E١

| Technical data         |                                            |
|------------------------|--------------------------------------------|
| Device size            | 0,79 x 0,87 m                              |
| Device height          | 1,92 m                                     |
| Impact area dimensions | 3,79 x 3,87 m                              |
| Impact area            | 12,74 m²                                   |
| Free fall height (HIC) | 0,92 m                                     |
| Maximum user's weight  | 120 kg                                     |
| Users group            | device designed for people over 1,4 m tall |
| Norm                   | PN-EN 16630:2015-06                        |
| Manufacturing country  | Poland                                     |

| Material specification |                                                                                                                                                        |
|------------------------|--------------------------------------------------------------------------------------------------------------------------------------------------------|
| Construction           | construction pole 88,9 mm, powder coated                                                                                                               |
| Others                 | pipes 42,4 mm, powder coated                                                                                                                           |
| Connections            | stainless steel                                                                                                                                        |
| Standard colors        | grey (RAL 9006) i green (RAL 6018)                                                                                                                     |
| Foundation             | Device permanently anchored in the ground on a prefabricated concrete foundation or poured concrete of class min. C20/25, 30 cm below the ground level |