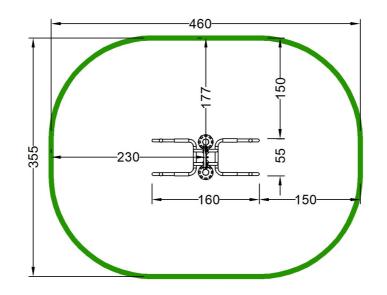

# **OFC-06** Double Leg Raise

| Technical data         |                                            |
|------------------------|--------------------------------------------|
| Device size            | 1,60 x 0,55 m                              |
| Device height          | 1,77 m                                     |
| Impact area dimensions | 4,60 x 3,55 m                              |
| Impact area            | 11,72 m <sup>2</sup>                       |
| Free fall height (HIC) | 0,29 m                                     |
| Maximum user's weight  | 120 kg                                     |
| Users group            | device designed for people over 1,4 m tall |
| Norm                   | PN-EN 16630:2015-06                        |
| Manufacturing country  | Poland                                     |

## Device and impact area dimensions