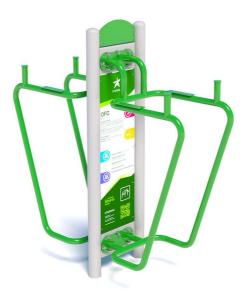

# **OFC-06** Double Leg Raise

| Technical data         |                                            |
|------------------------|--------------------------------------------|
| Device size            | 1,60 x 0,55 m                              |
| Device height          | 1,77 m                                     |
| Impact area dimensions | 4,60 x 3,55 m                              |
| Impact area            | 11,72 m <sup>2</sup>                       |
| Free fall height (HIC) | 0,29 m                                     |
| Maximum user's weight  | 120 kg                                     |
| Users group            | device designed for people over 1,4 m tall |
| Norm                   | PN-EN 16630:2015-06                        |
| Manufacturing country  | Poland                                     |

| Material specification |                                                                                                                                                        |
|------------------------|--------------------------------------------------------------------------------------------------------------------------------------------------------|
| Construction           | construction pole 88,9 mm, powder coated                                                                                                               |
| Others                 | pipes 42,4 mm, powder coated                                                                                                                           |
| Connections            | stainless steel                                                                                                                                        |
| Standard colors        | grey (RAL 9006) i green (RAL 6018)                                                                                                                     |
| Foundation             | Device permanently anchored in the ground on a prefabricated concrete foundation or poured concrete of class min. C20/25, 30 cm below the ground level |