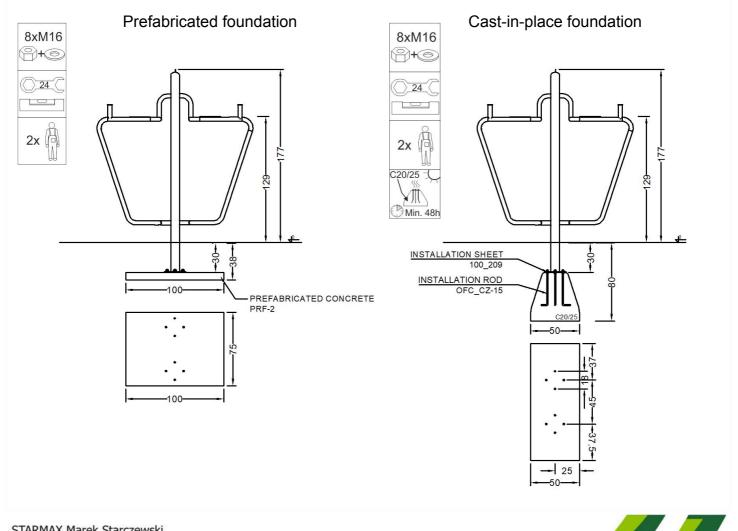

| Material specification |                                                                                                                                                        |
|------------------------|--------------------------------------------------------------------------------------------------------------------------------------------------------|
| Construction           | construction pole 88,9 mm, powder coated                                                                                                               |
| Others                 | pipes 42,4 mm, powder coated                                                                                                                           |
| Connections            | stainless steel                                                                                                                                        |
| Standard colors        | grey (RAL 9006) i green (RAL 6018)                                                                                                                     |
| Foundation             | Device permanently anchored in the ground on a prefabricated concrete foundation or poured concrete of class min. C20/25, 30 cm below the ground level |

## Methods of installation (2)

STARMAX Marek Starczewski Outdoor Fitness Center ul. Rycerska 3, 83-050 Bąkowo k. Gdańska