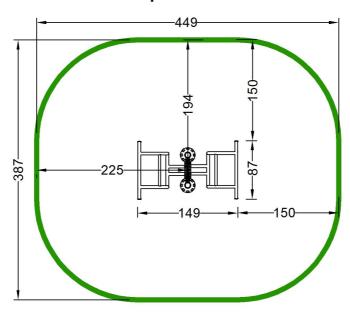

# **OFC-03 Double Ladder**

ΕN

| Technical data         |                                            |
|------------------------|--------------------------------------------|
| Device size            | 1,49 x 3,87 m                              |
| Device height          | 1,92 m                                     |
| Impact area dimensions | 4,49 x 3,87 m                              |
| Impact area            | 15,44 m²                                   |
| Free fall height (HIC) | 0,92 m                                     |
| Maximum user's weight  | 120 kg                                     |
| Users group            | device designed for people over 1,4 m tall |
| Norm                   | PN-EN 16630:2015-06                        |
| Manufacturing country  | Poland                                     |

# Device and impact area dimensions