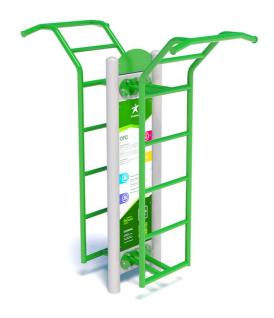

# **OFC-03 Double Ladder**

ΕN

| Technical data         |                                            |
|------------------------|--------------------------------------------|
| Device size            | 1,49 x 3,87 m                              |
| Device height          | 1,92 m                                     |
| Impact area dimensions | 4,49 x 3,87 m                              |
| Impact area            | 15,44 m²                                   |
| Free fall height (HIC) | 0,92 m                                     |
| Maximum user's weight  | 120 kg                                     |
| Users group            | device designed for people over 1,4 m tall |
| Norm                   | PN-EN 16630:2015-06                        |
| Manufacturing country  | Poland                                     |