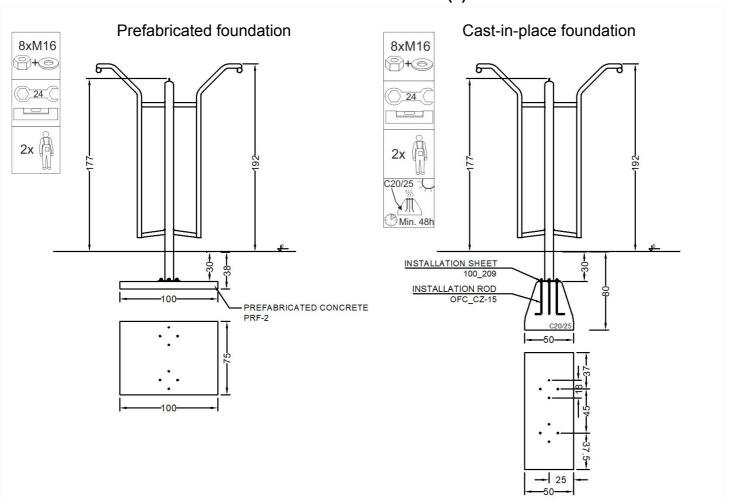

| Material specification |                                                                                                                                                        |
|------------------------|--------------------------------------------------------------------------------------------------------------------------------------------------------|
| Construction           | construction pole 88,9 mm, powder coated                                                                                                               |
| Others                 | pipes 42,4 mm, powder coated                                                                                                                           |
| Connections            | stainless steel                                                                                                                                        |
| Standard colors        | grey (RAL 9006) i green (RAL 6018)                                                                                                                     |
| Foundation             | Device permanently anchored in the ground on a prefabricated concrete foundation or poured concrete of class min. C20/25, 30 cm below the ground level |

# Methods of installation (2)