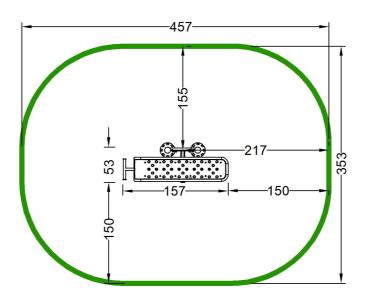

# Device and impact area dimensions

# **OFC-04 Single Bench**

E١

| Technical data         |                                            |
|------------------------|--------------------------------------------|
| Device size            | 0,53 x 1,57 m                              |
| Device height          | 1,77 m                                     |
| Impact area dimensions | 3,53 x 4,57 m                              |
| Impact area            | 14,24 m²                                   |
| Free fall height (HIC) | 0,54 m                                     |
| Maximum user's weight  | 120 kg                                     |
| Users group            | device designed for people over 1,4 m tall |
| Norm                   | PN-EN 16630:2015-06                        |
| Manufacturing country  | Poland                                     |