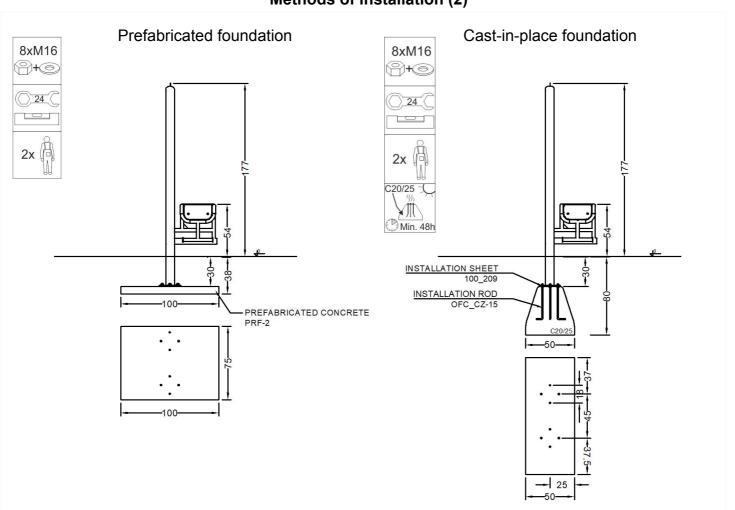

# Methods of installation (2)

| Material specification |                                                                                                                                                        |
|------------------------|--------------------------------------------------------------------------------------------------------------------------------------------------------|
|                        |                                                                                                                                                        |
| Others                 | pipes 60,3 and 33,7 mm, powder coated                                                                                                                  |
| Connections            | stainless steel                                                                                                                                        |
| Seats                  | HDPE                                                                                                                                                   |
| Standard colors        | grey (RAL 9006) i green (RAL 6018)                                                                                                                     |
| Foundation             | Device permanently anchored in the ground on a prefabricated concrete foundation or poured concrete of class min. C20/25, 30 cm below the ground level |