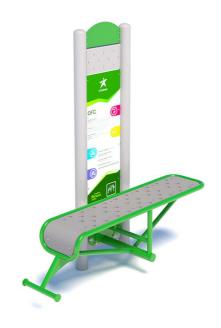

# **OFC-04 Single Bench**

E١

| Technical data         |                                            |
|------------------------|--------------------------------------------|
| Device size            | 0,53 x 1,57 m                              |
| Device height          | 1,77 m                                     |
| Impact area dimensions | 3,53 x 4,57 m                              |
| Impact area            | 14,24 m²                                   |
| Free fall height (HIC) | 0,54 m                                     |
| Maximum user's weight  | 120 kg                                     |
| Users group            | device designed for people over 1,4 m tall |
| Norm                   | PN-EN 16630:2015-06                        |
| Manufacturing country  | Poland                                     |