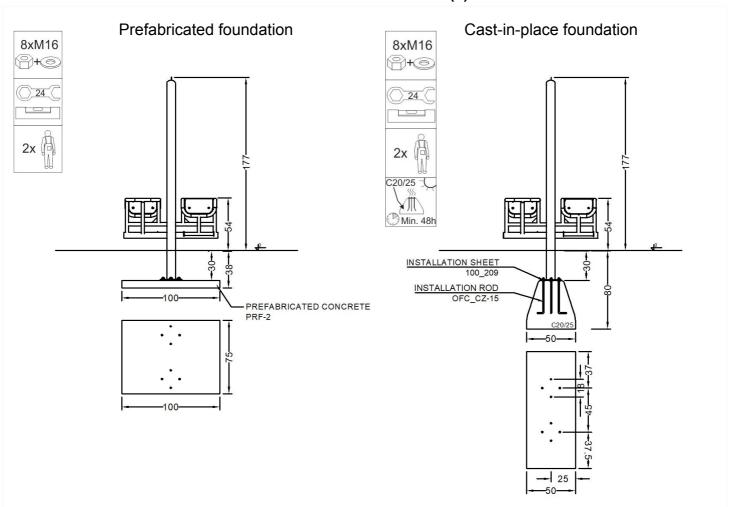

| Material specification |                                                                                                                                                        |
|------------------------|--------------------------------------------------------------------------------------------------------------------------------------------------------|
| Construction           | construction pole 88,9 mm, powder coated                                                                                                               |
| Others                 | pipes 60,3 and 33,7 mm, powder coated                                                                                                                  |
| Connections            | stainless steel                                                                                                                                        |
| Seats                  | HDPE                                                                                                                                                   |
| Standard colors        | grey (RAL 9006) i green (RAL 6018)                                                                                                                     |
| Foundation             | Device permanently anchored in the ground on a prefabricated concrete foundation or poured concrete of class min. C20/25, 30 cm below the ground level |

## Methods of installation (2)