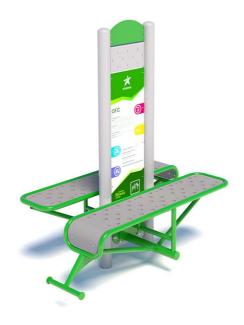

# **OFC-04 Double Bench**

E١

| Technical data         |                                            |
|------------------------|--------------------------------------------|
| Device size            | 0,97 x 1,79 m                              |
| Device height          | 1,77 m                                     |
| Impact area dimensions | 3,97 x 4,79 m                              |
| Impact area            | 17,04 m²                                   |
| Free fall height (HIC) | 0,54 m                                     |
| Maximum user's weight  | 120 kg                                     |
| Users group            | device designed for people over 1,4 m tall |
| Norm                   | PN-EN 16630:2015-06                        |
| Manufacturing country  | Poland                                     |

| Material specification |                                                                                                                                                        |
|------------------------|--------------------------------------------------------------------------------------------------------------------------------------------------------|
| Construction           | construction pole 88,9 mm, powder coated                                                                                                               |
| Others                 | pipes 60,3 and 33,7 mm, powder coated                                                                                                                  |
| Connections            | stainless steel                                                                                                                                        |
| Seats                  | HDPE                                                                                                                                                   |
| Standard colors        | grey (RAL 9006) i green (RAL 6018)                                                                                                                     |
| Foundation             | Device permanently anchored in the ground on a prefabricated concrete foundation or poured concrete of class min. C20/25, 30 cm below the ground level |