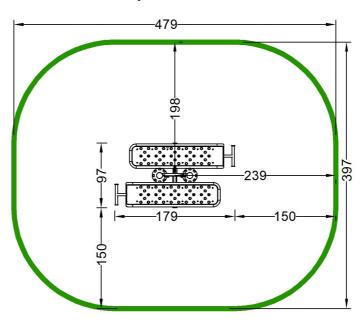

# **OFC-04 Double Bench**

E١

| Technical data         |                                            |
|------------------------|--------------------------------------------|
| Device size            | 0,97 x 1,79 m                              |
| Device height          | 1,77 m                                     |
| Impact area dimensions | 3,97 x 4,79 m                              |
| Impact area            | 17,04 m²                                   |
| Free fall height (HIC) | 0,54 m                                     |
| Maximum user's weight  | 120 kg                                     |
| Users group            | device designed for people over 1,4 m tall |
| Norm                   | PN-EN 16630:2015-06                        |
| Manufacturing country  | Poland                                     |

## Device and impact area dimensions