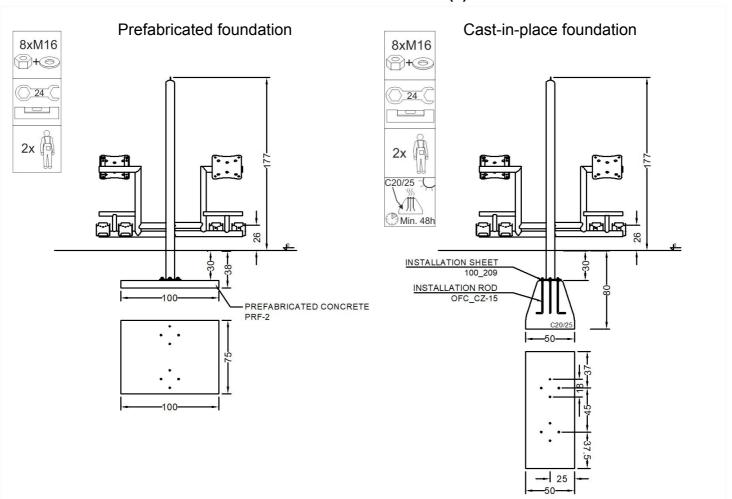

| Material specification |                                                                                                                                                        |
|------------------------|--------------------------------------------------------------------------------------------------------------------------------------------------------|
| Construction           | construction pole 88,9 mm, powder coated                                                                                                               |
| Others                 | pipes 60,3 and 42,4 mm, powder coated                                                                                                                  |
| Connections            | stainless steel                                                                                                                                        |
| Seats                  | HDPE                                                                                                                                                   |
| Footers                | embossed sheet                                                                                                                                         |
| Standard colors        | grey (RAL 9006) i green (RAL 6018)                                                                                                                     |
| Foundation             | Device permanently anchored in the ground on a prefabricated concrete foundation or poured concrete of class min. C20/25, 30 cm below the ground level |

## Methods of installation (2)