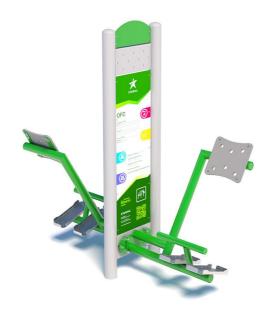

# **OFC-08 Double Back Trainer**

ΕN

| Technical data         |                                            |
|------------------------|--------------------------------------------|
| Device size            | 1,53 x 0,82 m                              |
| Device height          | 1,77 m                                     |
| Impact area dimensions | 4,53 x 3,82 m                              |
| Impact area            | 15,36 m²                                   |
| Free fall height (HIC) | 0,26 m                                     |
| Maximum user's weight  | 120 kg                                     |
| Users group            | device designed for people over 1,4 m tall |
| Norm                   | PN-EN 16630:2015-06                        |
| Manufacturing country  | Poland                                     |

| Material specification |                                                                                                                                                        |
|------------------------|--------------------------------------------------------------------------------------------------------------------------------------------------------|
| Construction           | construction pole 88,9 mm, powder coated                                                                                                               |
| Others                 | pipes 60,3 and 42,4 mm, powder coated                                                                                                                  |
| Connections            | stainless steel                                                                                                                                        |
| Seats                  | HDPE                                                                                                                                                   |
| Footers                | embossed sheet                                                                                                                                         |
| Standard colors        | grey (RAL 9006) i green (RAL 6018)                                                                                                                     |
| Foundation             | Device permanently anchored in the ground on a prefabricated concrete foundation or poured concrete of class min. C20/25, 30 cm below the ground level |