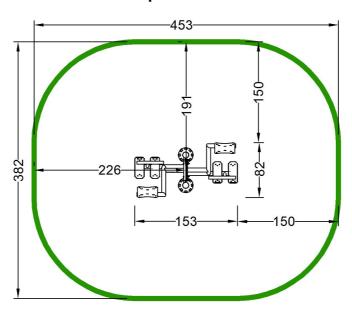

# **OFC-08 Double Back Trainer**

ΕN

| Technical data         |                                            |
|------------------------|--------------------------------------------|
| Device size            | 1,53 x 0,82 m                              |
| Device height          | 1,77 m                                     |
| Impact area dimensions | 4,53 x 3,82 m                              |
| Impact area            | 15,36 m²                                   |
| Free fall height (HIC) | 0,26 m                                     |
| Maximum user's weight  | 120 kg                                     |
| Users group            | device designed for people over 1,4 m tall |
| Norm                   | PN-EN 16630:2015-06                        |
| Manufacturing country  | Poland                                     |

## Device and impact area dimensions