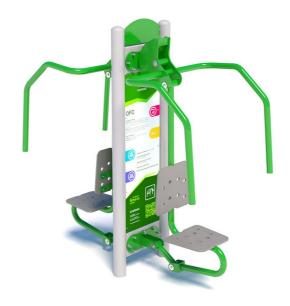

# **OFC-13 Double Chest Press**

E١

| Technical data         |                                            |
|------------------------|--------------------------------------------|
| Device size            | 1,64 x 0,84 m                              |
| Device height          | 1,77 m                                     |
| Impact area dimensions | 3,64 x 3,84                                |
| Impact area            | 15,88 m²                                   |
| Free fall height (HIC) | 0,36 m                                     |
| Maximum user's weight  | 120 kg                                     |
| Users group            | device designed for people over 1,4 m tall |
| Norm                   | PN-EN 16630:2015-06                        |
| Manufacturing country  | Poland                                     |