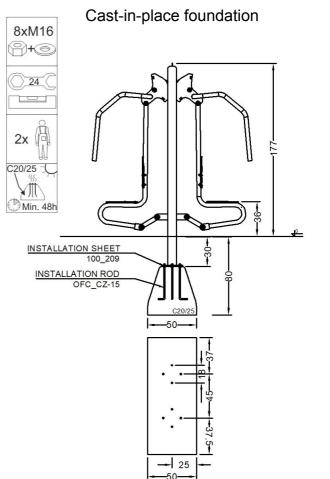

## Methods of installation (2)

| Material specification |                                                                                                                                                        |
|------------------------|--------------------------------------------------------------------------------------------------------------------------------------------------------|
| Construction           | construction pole 88,9 mm, powder coated                                                                                                               |
| Others                 | pipes 42,4 mm, powder coated                                                                                                                           |
| Connections            | stainless steel                                                                                                                                        |
| Seats                  | HDPE                                                                                                                                                   |
| Standard colors        | grey (RAL 9006) i green (RAL 6018)                                                                                                                     |
| Foundation             | Device permanently anchored in the ground on a prefabricated concrete foundation or poured concrete of class min. C20/25, 30 cm below the ground level |