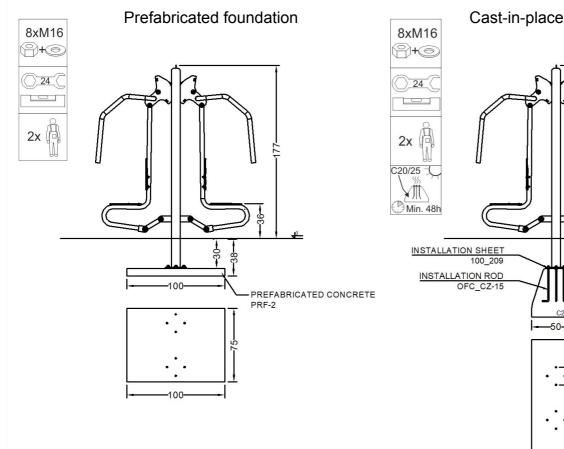

## Methods of installation (2)

| Material specification |                                                                                                                                                        |
|------------------------|--------------------------------------------------------------------------------------------------------------------------------------------------------|
| Construction           | construction pole 88,9 mm, powder coated                                                                                                               |
| Others                 | pipes 42,4 mm, powder coated                                                                                                                           |
| Connections            | stainless steel                                                                                                                                        |
| Seats                  | HDPE                                                                                                                                                   |
| Standard colors        | grey (RAL 9006) i green (RAL 6018)                                                                                                                     |
| Foundation             | Device permanently anchored in the ground on a prefabricated concrete foundation or poured concrete of class min. C20/25, 30 cm below the ground level |