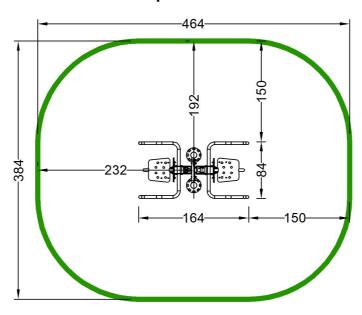

## Device and impact area dimensions

# **OFC-13 Double Chest Press**

E١

| Technical data         |                                            |
|------------------------|--------------------------------------------|
| Device size            | 1,64 x 0,84 m                              |
| Device height          | 1,77 m                                     |
| Impact area dimensions | 3,64 x 3,84                                |
| Impact area            | 15,88 m²                                   |
| Free fall height (HIC) | 0,36 m                                     |
| Maximum user's weight  | 120 kg                                     |
| Users group            | device designed for people over 1,4 m tall |
| Norm                   | PN-EN 16630:2015-06                        |
| Manufacturing country  | Poland                                     |