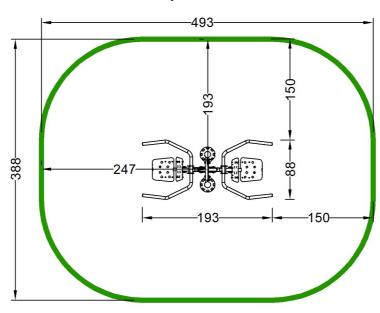

# **OFC-12 Double Pull Down**

ΕN

| Technical data         |                                            |
|------------------------|--------------------------------------------|
| Device size            | 1,93 x 0,88 m                              |
| Device height          | 1,77 m                                     |
| Impact area dimensions | 4,93 x 3,88 m                              |
| Impact area            | 17,21 m²                                   |
| Free fall height (HIC) | 0,44 m                                     |
| Maximum user's weight  | 120 kg                                     |
| Users group            | device designed for people over 1,4 m tall |
| Norm                   | PN-EN 16630:2015-06                        |
| Manufacturing country  | Poland                                     |

## Device and impact area dimensions