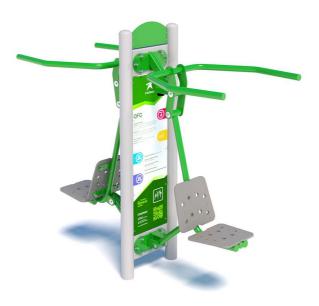

# **OFC-12 Double Pull Down**

ΕN

| Technical data         |                                            |
|------------------------|--------------------------------------------|
| Device size            | 1,93 x 0,88 m                              |
| Device height          | 1,77 m                                     |
| Impact area dimensions | 4,93 x 3,88 m                              |
| Impact area            | 17,21 m²                                   |
| Free fall height (HIC) | 0,44 m                                     |
| Maximum user's weight  | 120 kg                                     |
| Users group            | device designed for people over 1,4 m tall |
| Norm                   | PN-EN 16630:2015-06                        |
| Manufacturing country  | Poland                                     |

| Material specification |                                                                                                                                                        |
|------------------------|--------------------------------------------------------------------------------------------------------------------------------------------------------|
| Construction           | construction pole 88,9 mm, powder coated                                                                                                               |
| Others                 | pipes 42,4 mm, powder coated                                                                                                                           |
| Connections            | stainless steel                                                                                                                                        |
| Seats                  | HDPE                                                                                                                                                   |
| Standard colors        | grey (RAL 9006) i green (RAL 6018)                                                                                                                     |
| Foundation             | Device permanently anchored in the ground on a prefabricated concrete foundation or poured concrete of class min. C20/25, 30 cm below the ground level |