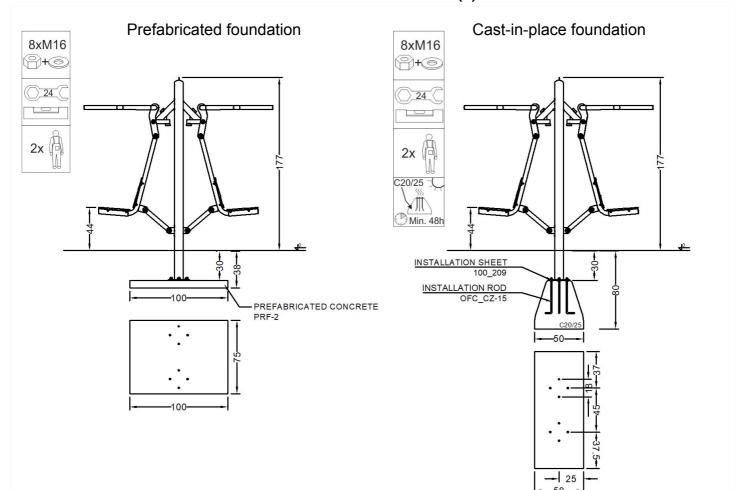

| Material specification |                                                                                                                                                        |
|------------------------|--------------------------------------------------------------------------------------------------------------------------------------------------------|
| Construction           | construction pole 88,9 mm, powder coated                                                                                                               |
| Others                 | pipes 42,4 mm, powder coated                                                                                                                           |
| Connections            | stainless steel                                                                                                                                        |
| Seats                  | HDPE                                                                                                                                                   |
| Standard colors        | grey (RAL 9006) i green (RAL 6018)                                                                                                                     |
| Foundation             | Device permanently anchored in the ground on a prefabricated concrete foundation or poured concrete of class min. C20/25, 30 cm below the ground level |

## Methods of installation (2)