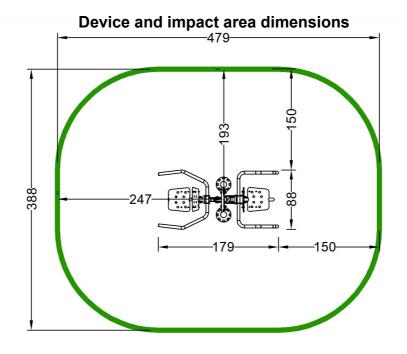

# **OFC-12+13 Pull Down + Chest Press**

| Ν | Т                      | Technical data                             |  |
|---|------------------------|--------------------------------------------|--|
|   | Device size            | 1,79 x 0,88 m                              |  |
|   | Device height          | 1,77 m                                     |  |
|   | Impact area dimensions | 4,79 x 3,88 m                              |  |
|   | Impact area            | 16,66 m <sup>2</sup>                       |  |
|   | Free fall height (HIC) | 0,44 m                                     |  |
|   | Maximum user's weight  | 120 kg                                     |  |
|   | Users group            | device designed for people over 1,4 m tall |  |
|   | Norm                   | PN-EN 16630:2015-06                        |  |
|   | Manufacturing country  | Poland                                     |  |