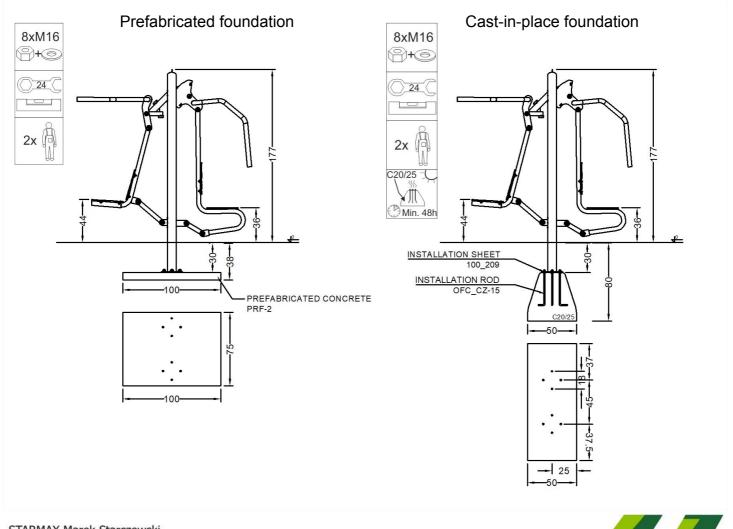

| Material specification |                                                                                                                                                        |
|------------------------|--------------------------------------------------------------------------------------------------------------------------------------------------------|
| Construction           | construction pole 88,9 mm, powder coated                                                                                                               |
| Others                 | pipes 42,4 mm, powder coated                                                                                                                           |
| Connections            | stainless steel                                                                                                                                        |
| Seats                  | HDPE                                                                                                                                                   |
| Standard colors        | grey (RAL 9006) i green (RAL 6018)                                                                                                                     |
| Foundation             | Device permanently anchored in the ground on a prefabricated concrete foundation or poured concrete of class min. C20/25, 30 cm below the ground level |

## Methods of installation (2)

STARMAX Marek Starczewski Outdoor Fitness Center ul. Rycerska 3, 83-050 Bąkowo k. Gdańska