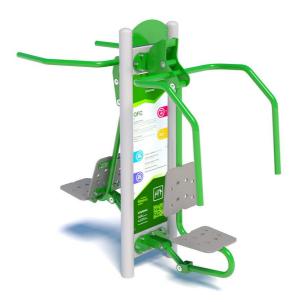

# **OFC-12+13 Pull Down + Chest Press**

| Ν | Т                      | Technical data                             |  |
|---|------------------------|--------------------------------------------|--|
|   | Device size            | 1,79 x 0,88 m                              |  |
|   | Device height          | 1,77 m                                     |  |
|   | Impact area dimensions | 4,79 x 3,88 m                              |  |
|   | Impact area            | 16,66 m <sup>2</sup>                       |  |
|   | Free fall height (HIC) | 0,44 m                                     |  |
|   | Maximum user's weight  | 120 kg                                     |  |
|   | Users group            | device designed for people over 1,4 m tall |  |
|   | Norm                   | PN-EN 16630:2015-06                        |  |
|   | Manufacturing country  | Poland                                     |  |