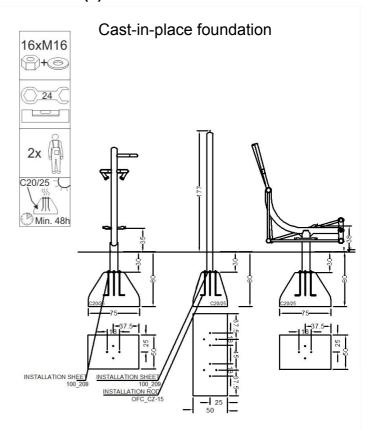

| Material specification |                                                                                                                                                        |
|------------------------|--------------------------------------------------------------------------------------------------------------------------------------------------------|
| Construction           | construction pole 114,3 and 88,9 mm, powder coated                                                                                                     |
| Others                 | pipes 42,4 mm, powder coated                                                                                                                           |
| Connections            | stainless steel                                                                                                                                        |
| Footers                | embossed sheet                                                                                                                                         |
| Standard colors        | grey (RAL 9006) i green (RAL 6018)                                                                                                                     |
| Foundation             | Device permanently anchored in the ground on a prefabricated concrete foundation or poured concrete of class min. C20/25, 30 cm below the ground level |

## **Methods of installation (2)**