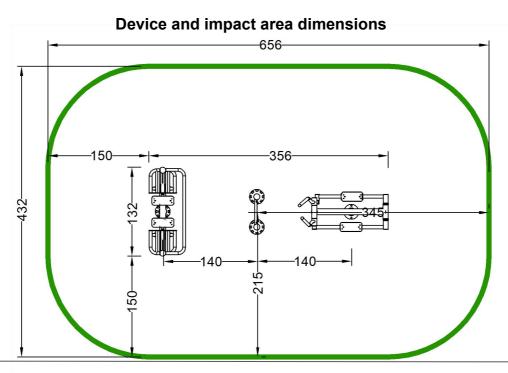

# OFC-02+05 Air Walker + Crosstrainer

E١

| Technical data         |                                            |
|------------------------|--------------------------------------------|
| Device size            | 3,56 1,32 m                                |
| Device height          | 1,77 m                                     |
| Impact area dimensions | 6,56 x 4,32 m                              |
| Impact area            | 26,43 m²                                   |
| Free fall height (HIC) | 0,38 m                                     |
| Maximum user's weight  | 120 kg                                     |
| Users group            | device designed for people over 1,4 m tall |
| Norm                   | PN-EN 16630:2015-06                        |
| Manufacturing country  | Poland                                     |