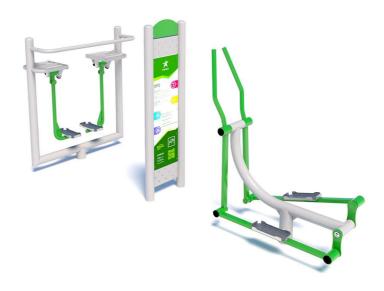

# OFC-02+05 Air Walker + Crosstrainer

E١

| Technical data         |                                            |
|------------------------|--------------------------------------------|
| Device size            | 3,56 1,32 m                                |
| Device height          | 1,77 m                                     |
| Impact area dimensions | 6,56 x 4,32 m                              |
| Impact area            | 26,43 m²                                   |
| Free fall height (HIC) | 0,38 m                                     |
| Maximum user's weight  | 120 kg                                     |
| Users group            | device designed for people over 1,4 m tall |
| Norm                   | PN-EN 16630:2015-06                        |
| Manufacturing country  | Poland                                     |