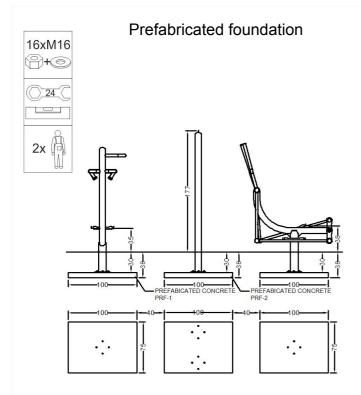

| Material specification |                                                                                                                                                        |
|------------------------|--------------------------------------------------------------------------------------------------------------------------------------------------------|
| Construction           | construction pole 114,3 and 88,9 mm, powder coated                                                                                                     |
| Others                 | pipes 42,4 mm, powder coated                                                                                                                           |
| Connections            | stainless steel                                                                                                                                        |
| Footers                | embossed sheet                                                                                                                                         |
| Standard colors        | grey (RAL 9006) i green (RAL 6018)                                                                                                                     |
| Foundation             | Device permanently anchored in the ground on a prefabricated concrete foundation or poured concrete of class min. C20/25, 30 cm below the ground level |

## **Methods of installation (2)**