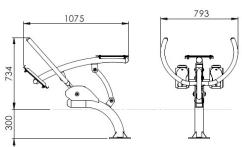

## **Technical card**

**Device size:** 734mm x 1075mm x 793mm **Impact area dimensions:** 4.07m x 3.8m

Impact area: 15m2

**HIC:** 0.6 m

**Surface required:** No restrictions (any) **Footing top:** 0.3 m under the ground level