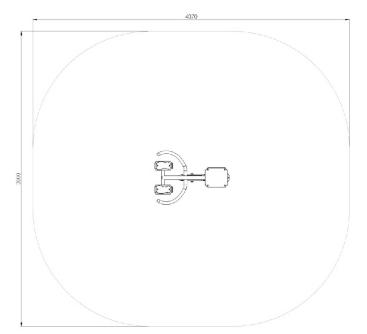

## **Technical card**

**Device size:** 734mm x 1075mm x 793mm **Impact area dimensions:** 4.07m x 3.8m

Impact area: 15m2

**HIC:** 0.6 m

**Surface required:** No restrictions (any) **Footing top:** 0.3 m under the ground level