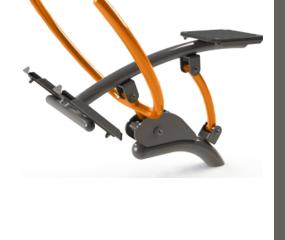

boosting the efficiency of the organism.

**Method of use:** Locate your feet on the pedals; catch the handle with both hands. Pull the handle to your abdomen straightening your legs at the same time. Gently return to the basic position.