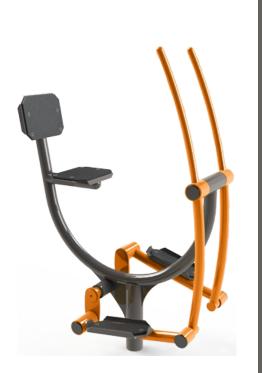

## **OFM-15 Bike Active**

## Category: Blood Circulation, Coordination

Training Effect: An outdoor exercise bike with built-in resistance setting is a perfect instrument for legs and gluteus muscles development. Improves coordination and blood circulation thanks to arms exercises.

Method of use: Sit on the saddle and place your feet on the pedals. Grab the handle arms. Press the pedals (rotate) as on the bicycle and at the same time push and pull the handle with your arms.