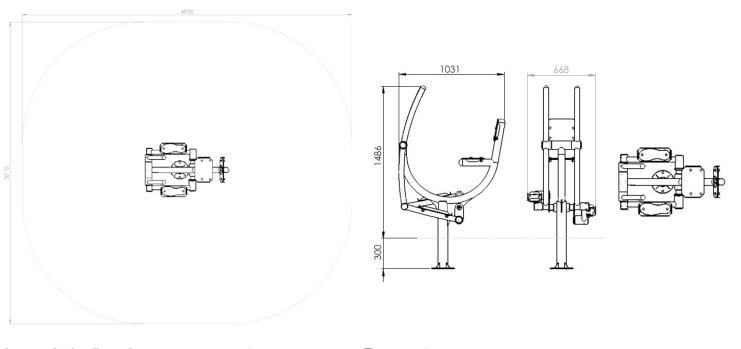

## **Technical card** ΕN

Device size: 1486mm x 1031mm x 668mm Impact area dimensions: 4.02m x 3.71m Impact area: 14.9m2 HIC: 0.6 m Surface required: No restrictions (any) Footing top: 0.3 m under the ground level **Purpose:** Public places use User hight: Over 1.4 m Maximum user weight: 120 kg